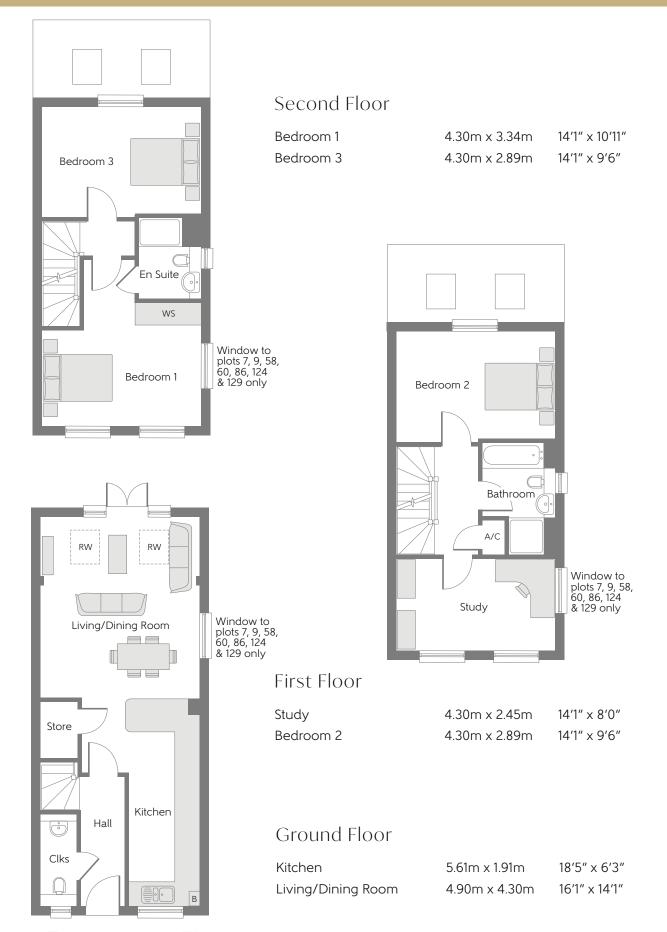

## The Charter

Clks - Cloakroom B - Boiler A/C - Airing Cupboard RW - Roof Window WS - Wardrobe Space (suggestion only, wardrobe not included)

Furniture arrangements are for illustrative purposes only. Items are not included, nor to scale.

The items shown in this key may be subject to change, and positions could vary from those indicated on this floorplan. Please refer to Sales Advisor for details of your selected plot. Computer generated image shown overleaf. External finishes, landscaping and configuration may vary from plot to plot. Please refer to Sales Advisor for further details. All dimensions are approximate and should not be used for carpet sizes, appliance spaces or furniture. We operate a policy of continuous improvement and individual features such as kitchen and bathroom layouts, doors, windows, garages and elevational treatments may vary from time to time. Consequently these particulars should be treated as general guidance only and do not constitute a contract, part of a contract or a warranty.