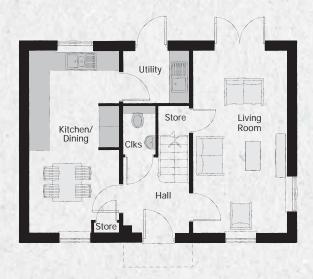

## **GROUND FLOOR**

| Kitchen/Dining | 2.804m x 5.685m | 9′2″ x 18′8″ |
|----------------|-----------------|--------------|
| Living Room    | 2.958m x 5.685m | 9′8″ x 18′8″ |
| Utility        | 2.085m x 1.659m | 6′10″ x 5′5″ |
| Cloakroom      | 1.042m x 1.530m | 3′5″ x 5′0″  |

Some Items shown in this key may be subject to change, and positions could vary from those indicated on this floorplan. Please refer to Sales Advisor for details of your selected plot. External finishes, landscaping and configuration may vary from plot to plot. Please refer to Sales Advisor for further details. All dimensions are approximate and should not be used for carpet sizes, appliance spaces or furniture. Furniture not to scale and all positions are indicative. Kitchen layouts are subject to change. We operate a policy of continuous improvement and individual features such as kitchen and bathroom layouts, doors, windows, garages and elevational treatments may vary from time to time. Consequently these particulars should be treated as general guidance only and do not constitute a contract, part of a contract or a warranty.