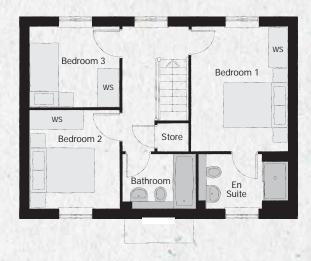

## FIRST FLOOR

| Bedroom 1 | 3.021m x 3.884m | 9′11″ x 12′9″ |
|-----------|-----------------|---------------|
| En Suite  | 2.811m x 1.738m | 9′3″ x 5′8″   |
| Bedroom 2 | 2.824m x 3.107m | 9'3" x 10'2"  |
| Bedroom 3 | 2.824m x 2.515m | 9'3" x 8'3"   |
| Bathroom  | 2.286m x 1.740m | 7′6″ x 5′9″   |

Some Items shown in this key may be subject to change, and positions could vary from those indicated on this floorplan. Please refer to Sales Advisor for details of your selected plot. External finishes, landscaping and configuration may vary from plot to plot. Please refer to Sales Advisor for further details. All dimensions are approximate and should not be used for carpet sizes, appliance spaces or furniture. Furniture not to scale and all positions are indicative. Kitchen layouts are subject to change. We operate a policy of continuous improvement and individual features such as kitchen and bathroom layouts, doors, windows, garages and elevational treatments may vary from time to time. Consequently these particulars should be treated as general guidance only and do not constitute a contract, part of a contract or a warranty.