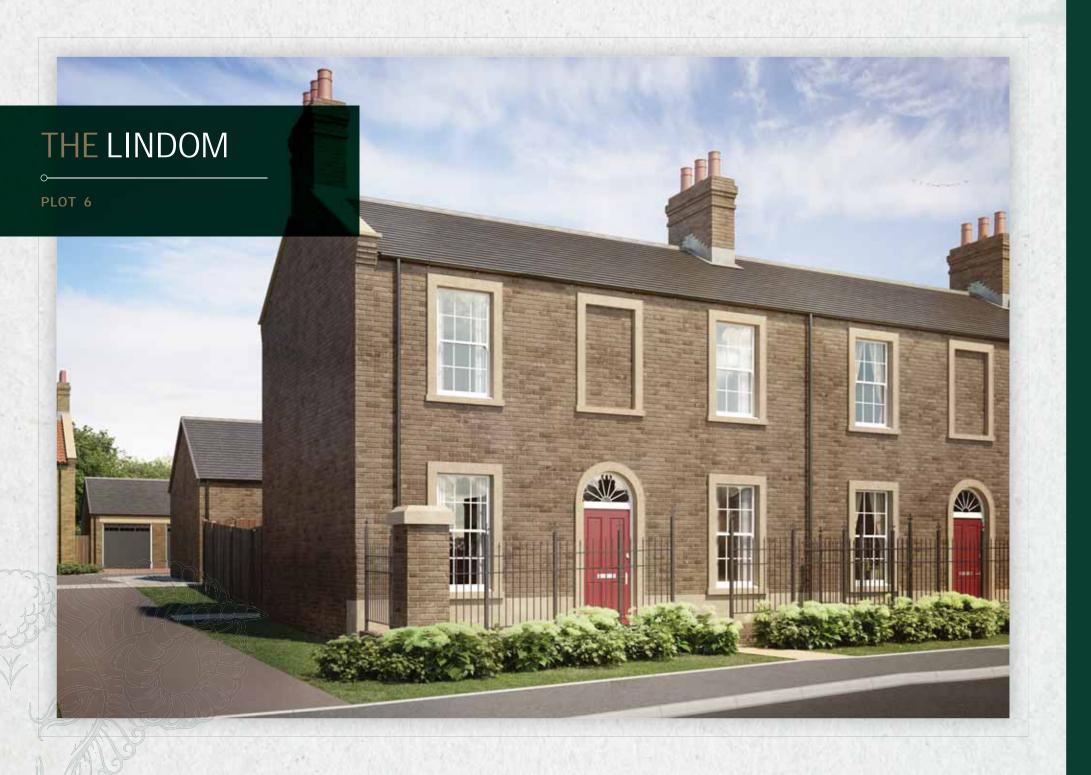

## THE LINDOM

## PLOT 6



## **GROUND FLOOR**

| Kitchen/Dining | 2.804m x 5.685m | 9′2″ x 18′8″ |
|----------------|-----------------|--------------|
| Living Room    | 2.958m x 5.685m | 9′8″ x 18′8″ |
| Utility        | 2.085m x 1.659m | 6′10″ x 5′5″ |
| Cloakroom      | 1.042m x 1.530m | 3′5″ x 5′0″  |



## FIRST FLOOR

| Bedroom 1 | 3.021m x 3.884m | 9′11″ x 12′9″ |
|-----------|-----------------|---------------|
| En Suite  | 2.811m x 1.738m | 9′3″ x 5′8″   |
| Bedroom 2 | 2.824m x 3.107m | 9'3" x 10'2"  |
| Bedroom 3 | 2.824m x 2.515m | 9'3" x 8'3"   |
| Bathroom  | 2.286m x 1.740m | 7′6″ x 5′9″   |

Some Items shown in this key may be subject to change, and positions could vary from those indicated on this floorplan. Please refer to Sales Advisor for details of your selected pl