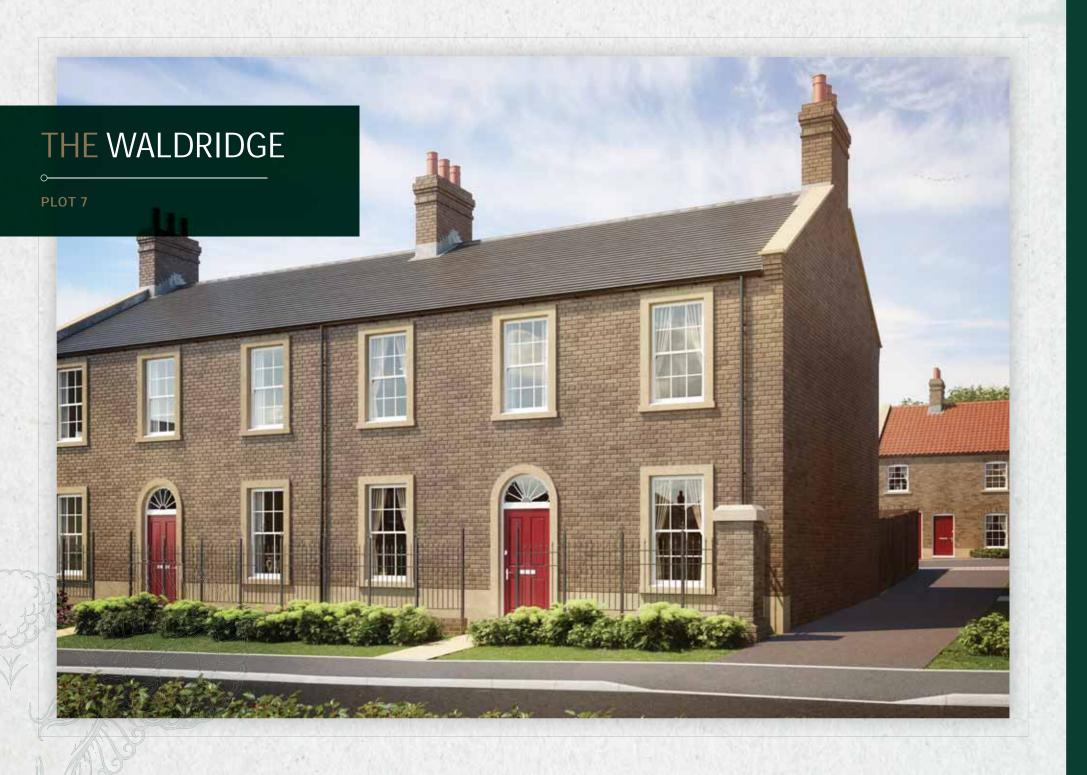

## THE WALDRIDGE

## PLOT 7



## **GROUND FLOOR**

| Kitchen/Dining/Family | 8.610m x 3.270m | 28'3" x 10'9"  |
|-----------------------|-----------------|----------------|
| Living Room           | 3.636m x 4.790m | 11′11″ x 15′9″ |
| Dining Room           | 2.717m x 3.057m | 8′11″ x 10′0″  |
| Utility               | 1.715m x 1.670m | 5′8″ x 5′6″    |
| Cloakroom             | 0.939m x 1.669m | 3′1″ x 5′6″    |



## **FIRST FLOOR**

| Bedroom 1  | 3.689m x 3.371m | 12′1″ x 11′1″ |
|------------|-----------------|---------------|
| En Suite   | 1.625m x 2.424m | 5′4″ x 7′11″  |
| Bedroom 2  | 3.727m x 3.564m | 12'3" x 11'8" |
| En Suite 2 | 2.753m x 1.463m | 9′0″ x 4′10″  |
| Bedroom 3  | 2.639m x 4.533m | 8′8″ x 14′10″ |
| Bedroom 4  | 3.691m x 2.630m | 12′1″ x 8′8″  |
| Bathroom   |