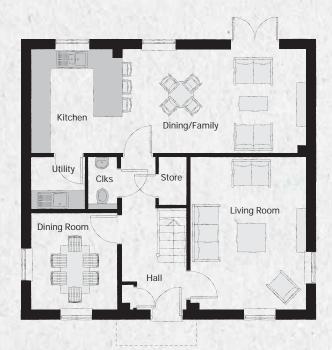

## **GROUND FLOOR**

| Kitchen/Dining/Family | 8.610m x 3.270m | 28'3" x 10'9"  |
|-----------------------|-----------------|----------------|
| Living Room           | 3.636m x 4.790m | 11′11″ x 15′9″ |
| Dining Room           | 2.717m x 3.057m | 8′11″ x 10′0″  |
| Utility               | 1.715m x 1.670m | 5′8″ x 5′6″    |
| Cloakroom             | 0.939m x 1.669m | 3′1″ x 5′6″    |