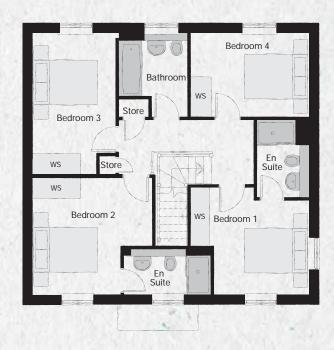

## **FIRST FLOOR**

| Bedroom 1  | 3.689m x 3.371m | 12′1″ x 11′1″ |
|------------|-----------------|---------------|
| En Suite   | 1.625m x 2.424m | 5′4″ x 7′11″  |
| Bedroom 2  | 3.727m x 3.564m | 12'3" x 11'8" |
| En Suite 2 | 2.753m x 1.463m | 9′0″ x 4′10″  |
| Bedroom 3  | 2.639m x 4.533m | 8′8″ x 14′10″ |
| Bedroom 4  | 3.691m x 2.630m | 12′1″ x 8′8″  |
| Bathroom   | 2.154m x 2.630m | 7′1″ x 8′8″   |