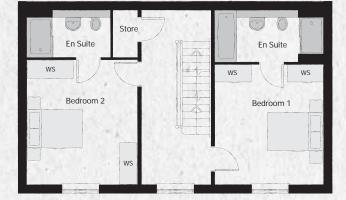

### **FIRST FLOOR**

| Bedroom 1  | 3.632m x 4.000m | 11′11″ x 13′1″ |
|------------|-----------------|----------------|
| En Suite   | 3.632m x 1.735m | 11′11″ x 5′8″  |
| Bedroom 2  | 3.669m x 4.152m | 12′0″ x 13′7″  |
| En Suite 2 | 2.744m x 1.583m | 9′0″ x 5′2″    |
|            |                 |                |