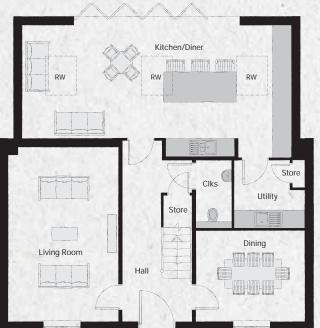

#### **GROUND FLOOR**

| 60000          | 2               | 12/2010        |
|----------------|-----------------|----------------|
| Kitchen/Dining | 8.948m x 4.422m | 29′4″ x 14′6″  |
| Living Room    | 3.669m x 5.798m | 12′0″ x 19′0″  |
| Dining Room    | 3.632m x 3.023m | 11′11″ x 9′11″ |
| Utility        | 2.341m x 2.289m | 7′8″ x 7′6″    |
| Cloakroom      | 1.228m x 2.289m | 4′0″ x 7′6″    |