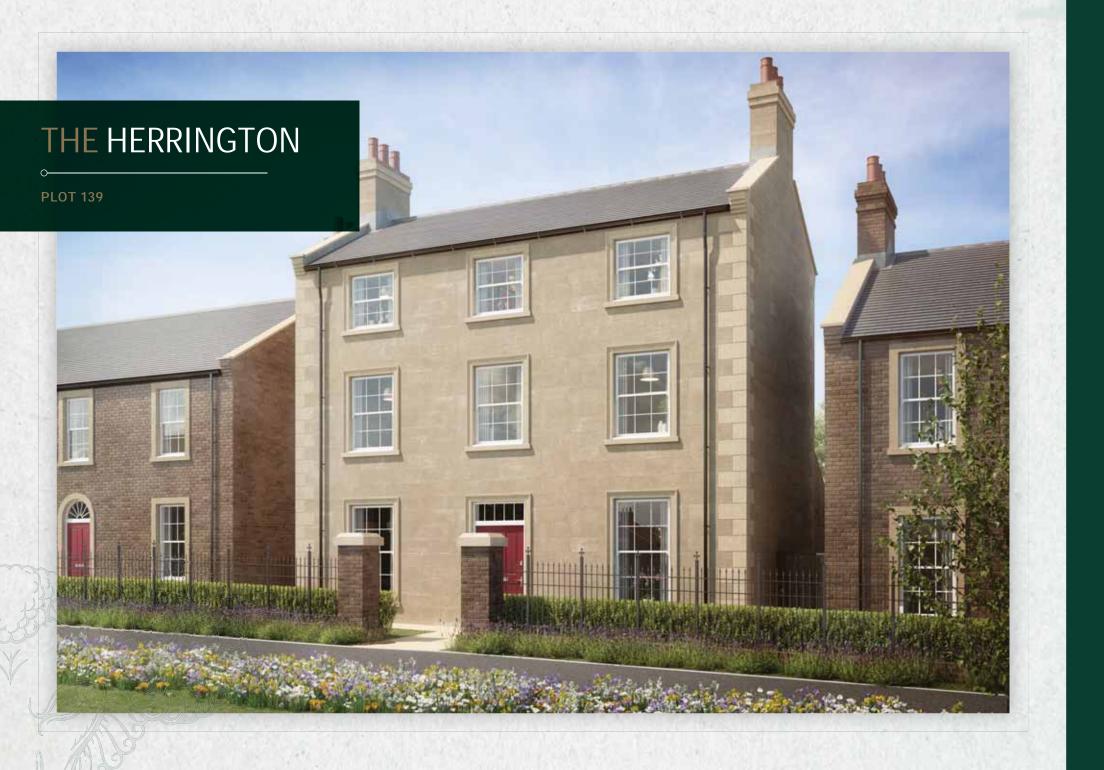

# THE HERRINGTON

#### **PLOT 139**

0-



RW RW RW



### **FIRST FLOOR**

| Bedroom 1  | 3.632m x 4.000m | 11′11″ x 13′1″ |
|------------|-----------------|----------------|
| En Suite   | 3.632m x 1.735m | 11′11″ x 5′8″  |
| Bedroom 2  | 3.669m x 4.152m | 12′0″ x 13′7″  |
| En Suite 2 | 2.744m x 1.583m | 9′0″ x 5′2″    |
|            |                 |                |



## SECOND FLOOR

|           | CAN BE AN A DECEMBER |               |  |
|-----------|----------------------|---------------|--|
| Bedroom 3 | 3.682m x 4.147m      | 12′1″ x 13′7″ |  |
| Bedroom 4 | 3.719m x 2.862m      | 12′2″ x 9′5″  |  |
| Bedroom 5 | 3.719m x 2.872m      | 12′2″ x 9′5″  |  |
| Bathroom  | 2.463m x 2.708m      | 8′1″ x 8′11″  |  |

#### **GROUND FLOOR**

| 60000          | 2               | 12/20