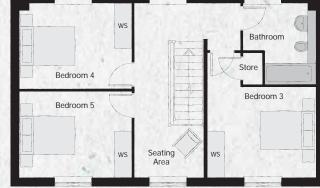

## SECOND FLOOR

|           | CAN BE AN A DECEMBER |               |  |
|-----------|----------------------|---------------|--|
| Bedroom 3 | 3.682m x 4.147m      | 12′1″ x 13′7″ |  |
| Bedroom 4 | 3.719m x 2.862m      | 12′2″ x 9′5″  |  |
| Bedroom 5 | 3.719m x 2.872m      | 12′2″ x 9′5″  |  |
| Bathroom  | 2.463m x 2.708m      | 8′1″ x 8′11″  |  |