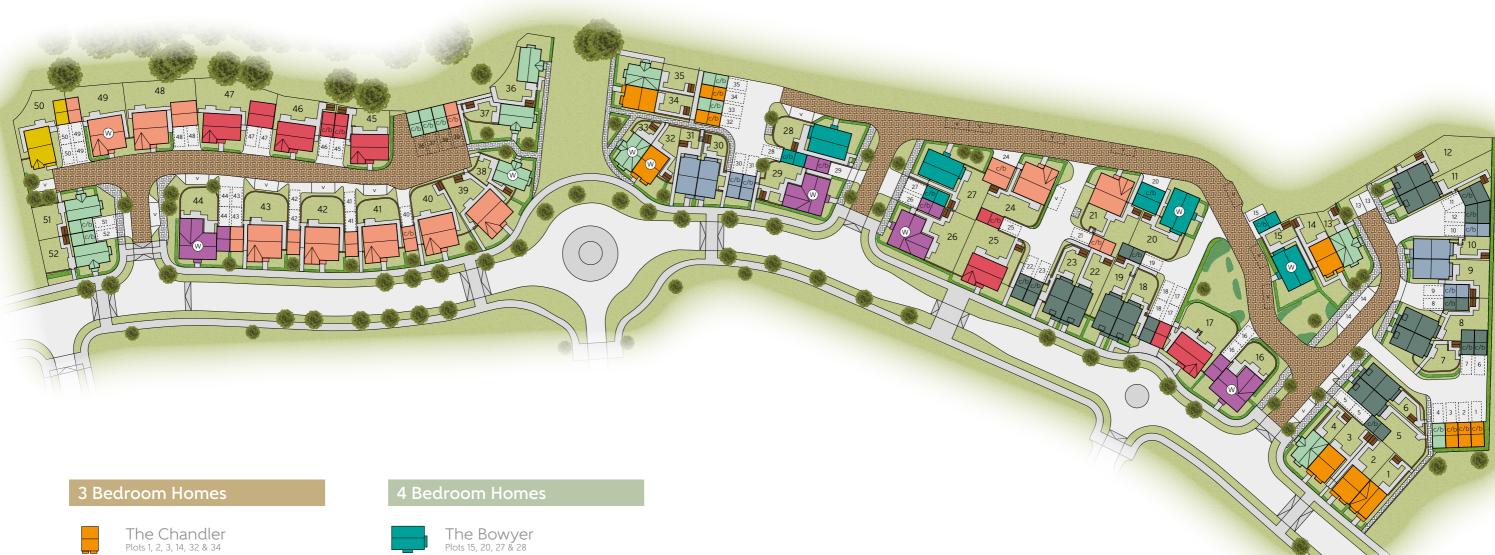

## Liberty Quarter

DEVELOPMENT LAYOUT

Kings Hill Kent ME19 4NF

Telephone: 01732 608 292

bellway.co.uk

The Thespian Plots 4, 13, 33, 35, 36, 37, 38, 51 & 52

The Turner Plots 9, 10, 30 & 31

The Milliner Plots 17, 25, 45, 46 & 47

The Philosopher Plots 21, 24, 39, 40, 41, 42, 43, 48 & 49

The Scrivener

The Wainwright Plots 5, 6, 7, 8, 11, 12, 18, 19, 22 & 23

The Weaver Plots 16, 26, 29 & 44

**Material Finishes** 

Key to plan

v Visitor parking

c/b Car barn

The site plan is drawn to show the relative position of individual properties. NOT TO SCALE. This is a two dimensional drawing and will not show land contours and gradients, boundary treatments, landscaping or local authority street lighting. Footpaths subject to change. For details of individual properties and availability please refer to our Sales Advisor.