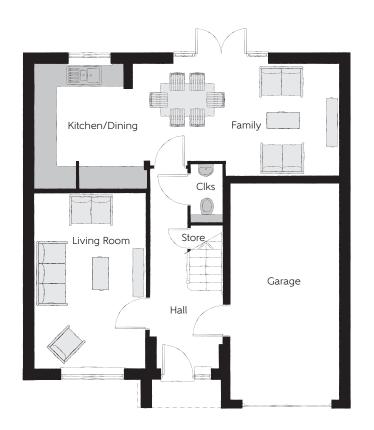

## Ground Floor

| Kitchen/Dining | 5.33m x 3.45m | 17'6" x 11'4"  |
|----------------|---------------|----------------|
| Family         | 3.12m x 3.11m | 10'3" x 10'3"  |
| Living Room    | 4.84m x 3.04m | 15′11" x 10′0" |
| Cloakroom      | 1.58m x 0.90m | 5′2″ x 3′0″    |
| Garage         | 6.05m x 3.05m | 19'10" x 10'0" |

Clks - Cloakroom WS - Wardrobe Space (suggestion only, wardrobe not included) CYL - Hot Water Cylinder

## $Furniture\ arrangements\ are\ for\ illustrative\ purposes\ only.\ Items\ are\ not\ included,\ nor\ to\ scale.$

The items shown in this key may be subject to change, and positions could vary from those indicated on this floorplan. Please refer to Sales Advisor for details of your selected plot. Computer generated image shown overleaf. External finishes, landscaping and configuration may vary from plot to plot. Please refer to Sales Advisor for further details. All dimensions are approximate and should not be used for carpet sizes, appliance spaces or furniture. We operate a policy of continuous improvement and individual features such as kitchen and bathroom layouts, doors, windows, garages and elevational treatments may vary from time to time. Consequently these particulars should be treated as general guidance only and do not constitute a contract, part of a contract or a warranty. CU/CB/205/S00/D/01/D.