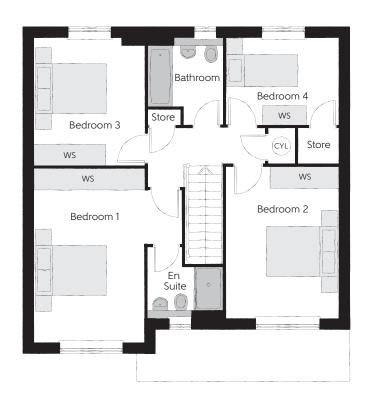

## First Floor

| Bedroom 1          | 4.83m x 3.05m | 15′10″ x 10′0″ |
|--------------------|---------------|----------------|
| Bedroom 1 En Suite | 2.10m x 1.95m | 6′11″ x 6′5″   |
| Bedroom 2          | 4.21m x 3.12m | 13′10″ x 10′3″ |
| Bedroom 3          | 3.53m x 3.05m | 11′7" x 10′0"  |
| Bedroom 4          | 3.16m x 2.40m | 10'4" × 7'10"  |
| Bathroom           | 2.06m x 1.89m | 6′9″ x 6′2″    |

Clks - Cloakroom WS - Wardrobe Space (suggestion only, wardrobe not included) CYL - Hot Water Cylinder

## $Furniture\ arrangements\ are\ for\ illustrative\ purposes\ only.\ Items\ are\ not\ included,\ nor\ to\ scale.$

The items shown in this key may be subject to change, and positions could vary from those indicated on this floorplan. Please refer to Sales Advisor for details of your selected plot. Computer generated image shown overleaf. External finishes, landscaping and configuration may vary from plot to plot. Please refer to Sales Advisor for further details. All dimensions are approximate and should not be used for carpet sizes, appliance spaces or furniture. We operate a policy of continuous improvement and individual features such as kitchen and bathroom layouts, doors, windows, garages and elevational treatments may vary from time to time. Consequently these particulars should be treated as general guidance only and do not constitute a contract, part of a contract or a warranty. CU/CB/205/S00/D/01/D.