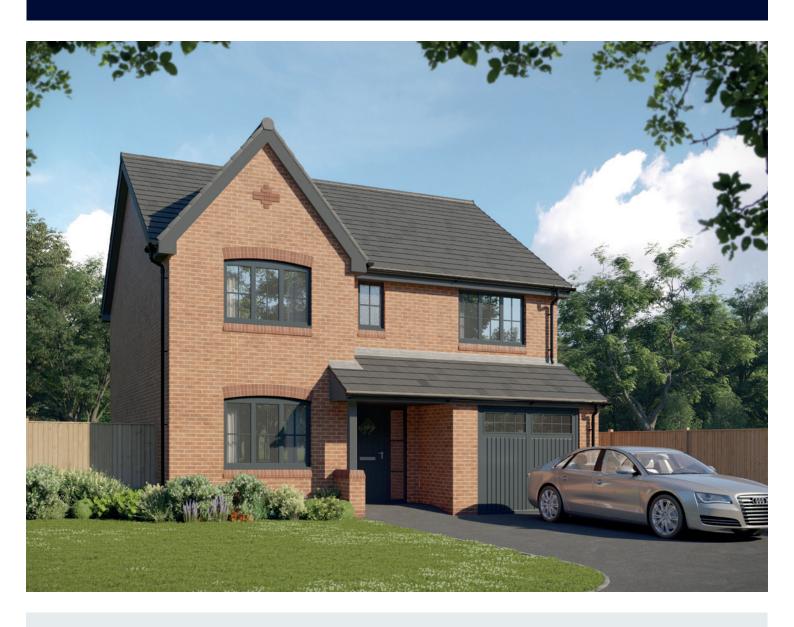

## The Cutler

FOUR BEDROOM HOME







## First Floor

| Bedroom 1          | 4.83m x 3.05m | 15′10″ x 10′0″ |
|--------------------|---------------|----------------|
| Bedroom 1 En Suite | 2.10m x 1.95m | 6′11″ x 6′5″   |
| Bedroom 2          | 4.21m x 3.12m | 13′10″ x 10′3″ |
| Bedroom 3          | 3.53m x 3.05m | 11′7" x 10′0"  |
| Bedroom 4          | 3.16m x 2.40m | 10'4" × 7'10"  |
| Bathroom           | 2.06m x 1.89m | 6′9″ x 6′2″    |

## Ground Floor

| Kitchen/Dining | 5.33m x 3.45m | 17'6" x 11'4"  |
|----------------|---------------|----------------|
| Family         | 3.12m x 3.11m | 10'3" x 10'3"  |
| Living Room    | 4.84m x 3.04m | 15′11" x 10′0" |
| Cloakroom      | 1.58m x 0.90m | 5′2″ x 3′0″    |
| Garage         | 6.05m x 3.05m | 19'10" x 10'0" |



Clks - Cloakroom WS - Wardrobe Space (suggestion only