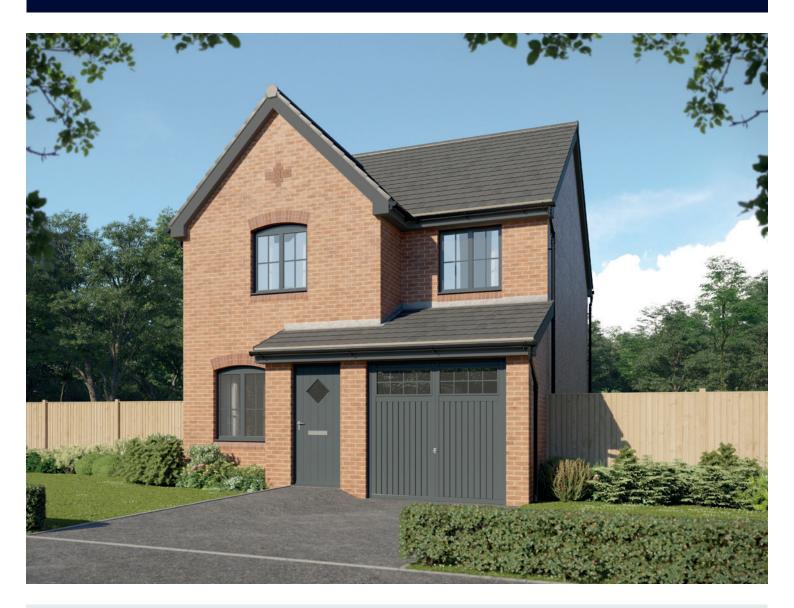

## The Baxter

THREE BEDROOM HOME





bellway.co.uk



## First Floor

| 10'0" |
|-------|
| 5'4″  |
| 10'2" |
| 6'10" |
| 5'4"  |
|       |



## Ground Floor

| Kitchen/Dining/Family | 6.20r |
|-----------------------|-------|
| Living Room           | 4.03n |
| Cloakroom             | 1.83m |
| Garage                | 4.92n |
|                       |       |

6.20m x 3.04m 4.03m x 3.73m 1.83m x 1.09m 4.92m x 2.40m

20'4" x 10'0" 13'3" x 12'3" 6'0" x 3'7" 16'2" x 7'10"

Clks - Cloakroom WS - Wardrobe Space (suggestion only, wardrobe not included)

Furniture arrangements are for illustrative purposes only. Items are not included, nor to scale.

The items shown in this key may be subject to change, and positions could vary from those indicated on this floorplan. Please refer to Sales Advisor for details of your selected p