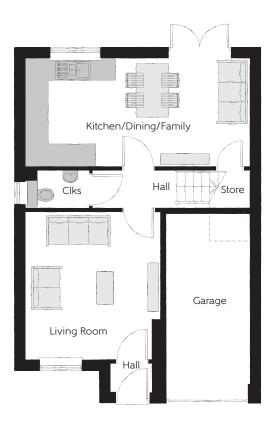

## Ground Floor

| Kitchen/Dining/Family | 6.20r |
|-----------------------|-------|
| Living Room           | 4.03n |
| Cloakroom             | 1.83m |
| Garage                | 4.92n |
|                       |       |

6.20m x 3.04m 4.03m x 3.73m 1.83m x 1.09m 4.92m x 2.40m

20'4" x 10'0" 13'3" x 12'3" 6'0" x 3'7" 16'2" x 7'10"

Clks - Cloakroom WS - Wardrobe Space (suggestion only, wardrobe not included)

Furniture arrangements are for illustrative purposes only. Items are not included, nor to scale.