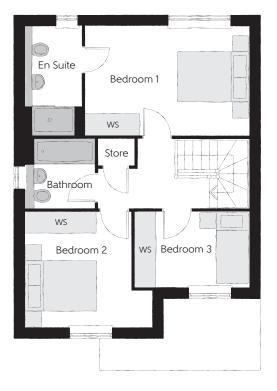

## First Floor

| 10'0" |
|-------|
| 5'4″  |
| 10'2" |
| 6'10" |
| 5'4"  |
|       |

6.20m x 3.04m 4.03m x 3.73m 1.83m x 1.09m 4.92m x 2.40m

20'4" x 10'0" 13'3" x 12'3" 6'0" x 3'7" 16'2" x 7'10"

Clks - Cloakroom WS - Wardrobe Space (suggestion only, wardrobe not included)

Furniture arrangements are for illustrative purposes only. Items are not included, nor to scale.