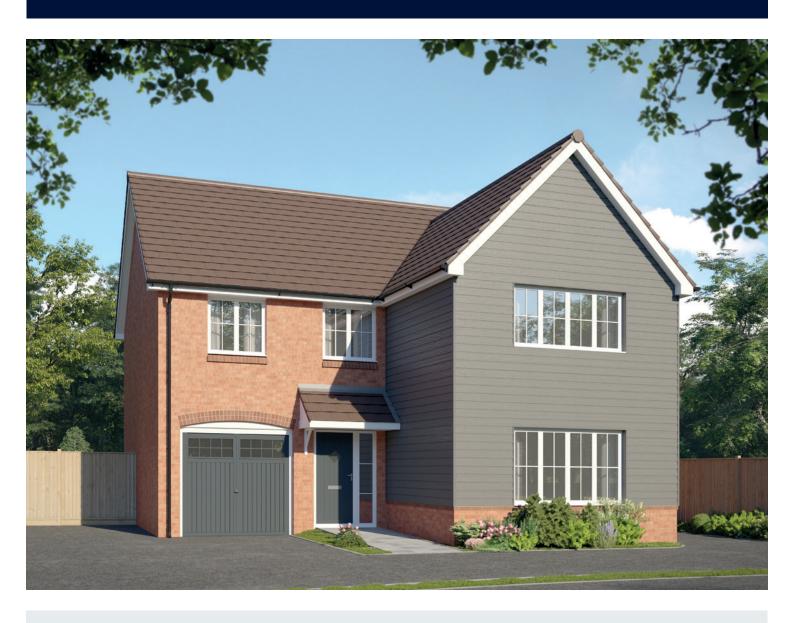

## The Forester

FOUR BEDROOM HOME







## First Floor

| Bedroom 1          | 4.29m x 4.89m       |
|--------------------|---------------------|
| Bedroom 1 En Suite | 3.06m x 1.63m       |
| Bedroom 2          | 3.63m x 3.59m       |
| Bedroom 3          | 3.28m x 3.44m       |
| Bedroom 4          | 3.09m x 3.08m       |
| Bathroom           | 2.15m x 2.23m (min) |



## Ground Floor

| Ground Floor          |               | Dom.           |   |             |
|-----------------------|---------------|----------------|---|-------------|
|                       |               |                |   | Living Room |
| Kitchen/Dining/Family | 6.37m x 5.56m | 20'11" x 18'3" | Ĺ |             |
| Living Room           | 4.29m x 4.43m | 14'1" x 14'6"  |   |             |
| Utility               | 1.62m x 1.78m | 5'4" × 5'10"   |