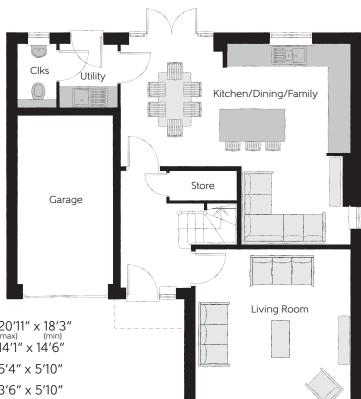

## Ground Floor

| Ground Floor          |               | Dom.           |   |             |
|-----------------------|---------------|----------------|---|-------------|
|                       |               |                |   | Living Room |
| Kitchen/Dining/Family | 6.37m x 5.56m | 20'11" x 18'3" | Ĺ |             |
| Living Room           | 4.29m x 4.43m | 14'1" x 14'6"  |   |             |
| Utility               | 1.62m x 1.78m | 5'4" × 5'10"   |   |             |
| Cloakroom             | 1.06m x 1.78m | 3'6" x 5'10"   |   |             |
| Garage                | 2.70m x 4.71m | 8′10" x 15′5"  |   |             |

Clks - Cloakroom WS - Wardrobe Space (suggestion only, wardrobe not included)