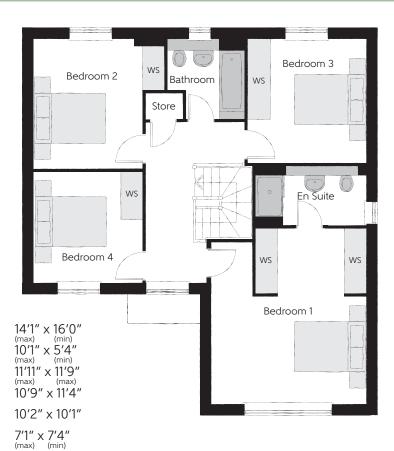

## First Floor

| Bedroom 1          | 4.29m x 4.89m       |
|--------------------|---------------------|
| Bedroom 1 En Suite | 3.06m x 1.63m       |
| Bedroom 2          | 3.63m x 3.59m       |
| Bedroom 3          | 3.28m x 3.44m       |
| Bedroom 4          | 3.09m x 3.08m       |
| Bathroom           | 2.15m x 2.23m (min) |

Clks - Cloakroom WS - Wardrobe Space (suggestion only, wardrobe not included)