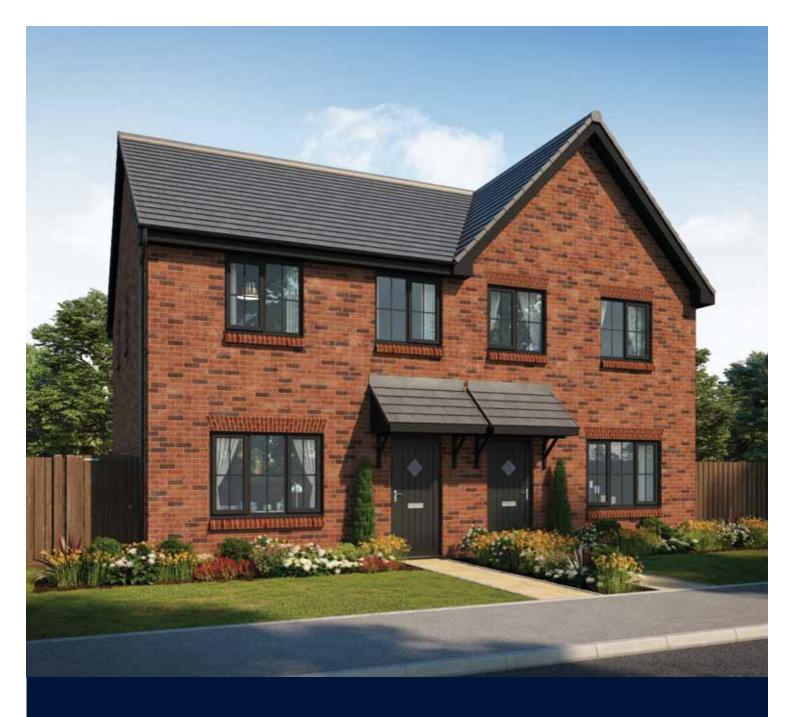

## The Tailor

THREE BEDROOM HOME







## First Floor

| Bedroom 1          | 3.29m x 3.34m | 10'10" x 11'0" |
|--------------------|---------------|----------------|
| Bedroom 1 En Suite | 1.40m x 2.43m | 4'7" x 8'0"    |
| Bedroom 2          | 2.52m x 3.09m | 8'3" x 10'2"   |
| Bedroom 3          | 2.17m x 2.04m | 7′1″ x 6′8″    |
| Bathroom           | 2.52m x 1.97m | 8'3" x 6'5"    |



## Ground Floor

| Kitchen/Dining | 4.78m x 3.45m | 15'8" x 11'4"  |
|----------------|---------------|----------------|
| Living Room    | 3.68m x 5.14m | 12'1" x 16'10" |
| Cloakroom      | 1.01m x 1.66m | 3'4" x 5'5"    |

Clks - Cloakroom WS - Wardrobe Space (suggestion only, wardrobe not included)

## $Furniture\ arrangements\ are\ for\ illustrative\ purposes\ only.\ Items\ are\ not\ included,\