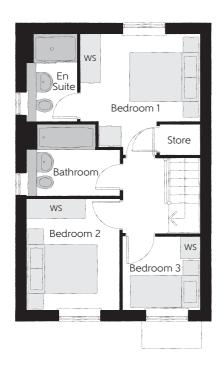

## First Floor

| Bedroom 1          | 3.29m x 3.34m | 10'10" x 11'0" |
|--------------------|---------------|----------------|
| Bedroom 1 En Suite | 1.40m x 2.43m | 4'7" x 8'0"    |
| Bedroom 2          | 2.52m x 3.09m | 8'3" x 10'2"   |
| Bedroom 3          | 2.17m x 2.04m | 7′1″ x 6′8″    |
| Bathroom           | 2.52m x 1.97m | 8'3" x 6'5"    |

Clks - Cloakroom WS - Wardrobe Space (suggestion only, wardrobe not included)

## $Furniture\ arrangements\ are\ for\ illustrative\ purposes\ only.\ Items\ are\ not\ included,\ nor\ to\ scale.$

The items shown in this key may be subject to change, and positions could vary from those indicated on this floorplan. Please refer to Sales Advisor for details of your selected plot. Computer generated image shown overleaf. External finishes, landscaping and configuration may vary from plot to plot. Please refer to Sales Advisor for further details. All dimensions are approximate and should not be used for carpet sizes, appliance spaces or furniture. We operate a policy of continuous improvement and individual features such as kitchen and bathroom layouts, doors, windows, garages and elevational treatments may vary from time to time. Consequently these particulars should be treated as general guidance only and do not constitute a contract, part of a contract or a warranty. TA/CB/500/S00/S01/L.