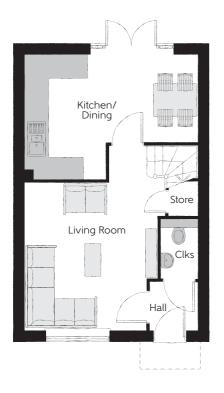

## Ground Floor

| Kitchen/Dining | 4.78m x 3.45m | 15'8" x 11'4"  |
|----------------|---------------|----------------|
| Living Room    | 3.68m x 5.14m | 12'1" x 16'10" |
| Cloakroom      | 1.01m x 1.66m | 3'4" x 5'5"    |

Clks - Cloakroom WS - Wardrobe Space (suggestion only, wardrobe not included)

## $Furniture\ arrangements\ are\ for\ illustrative\ purposes\ only.\ Items\ are\ not\ included,\ nor\ to\ scale.$

The items shown in this key may be subject to change, and positions could vary from those indicated on this floorplan. Please refer to Sales Advisor for details of your selected plot. Computer generated image shown overleaf. External finishes, landscaping and configuration may vary from plot to plot. Please refer to Sales Advisor for further details. All dimensions are approximate and should not be used for carpet sizes, appliance spaces or furniture. We operate a policy of continuous improvement and individual features such as kitchen and bathroom layouts, doors, windows, garages and elevational treatments may vary from time to time. Consequently these particulars should be treated as general guidance only and do not constitute a contract, part of a contract or a warranty. TA/CB/500/S00/S01/L.