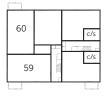

# The Chaberton - Apartment 59

| Kitchen/Living/<br>Dining Area | 6.248m x 5.109m | 20'6" x 16'9" |
|--------------------------------|-----------------|---------------|
| Bedroom 1                      | 3.848m x 3.728m | 12'8" x 12'3" |
| Bedroom 2                      | 3.073m x 2.717m | 10'1" x 8'11" |

# The Pourri - Apartment 60

| Kitchen/Living/<br>Dining Area | 6.041m x 5.060m | 16'7" x 10'0" |
|--------------------------------|-----------------|---------------|
| Bedroom 1                      | 4.186m x 2.792m | 13'9" x 9'2"  |
| Bedroom 2                      | 2.792m x 2.778m | 9'2" x 9'1"   |