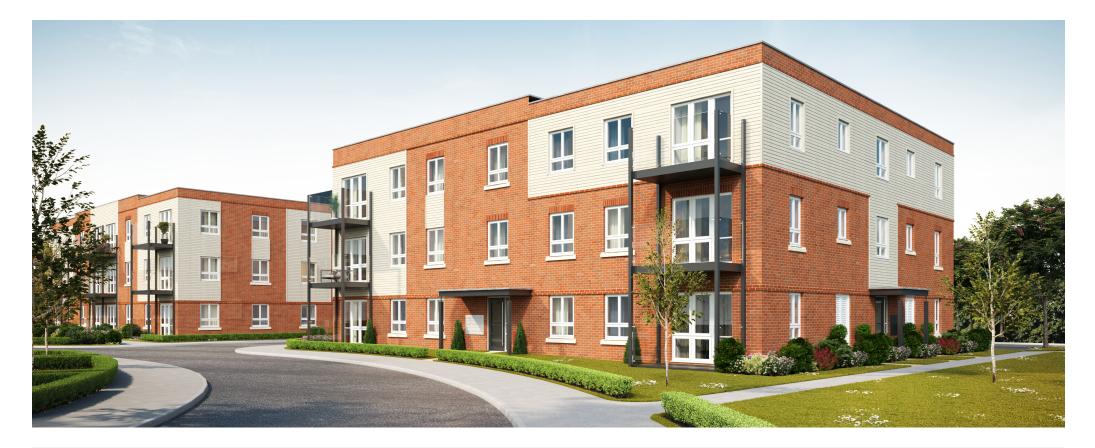

# Beaumont House

ONE AND TWO BEDROOM APARTMENTS





















# The Chaberton - Apartment 59

| Kitchen/Living/<br>Dining Area | 6.248m x 5.109m | 20'6" x 16'9" |
|--------------------------------|-----------------|---------------|
| Bedroom 1                      | 3.848m x 3.728m | 12'8" x 12'3" |
| Bedroom 2                      | 3.073m x 2.717m | 10'1" x 8'11" |

B Boiler W Fitted Wardrobe

#### Furniture arrangements are for illustrative purposes only. Items are not included, nor to scale.

N









Ground Floor



# The Pourri - Apartment 60

| Kitchen/Living/<br>Dining Area | 6.041m x 5.060m | 16'7" x 10'0" |
|--------------------------------|-----------------|---------------|
| Bedroom 1                      | 4.186m x 2.792m | 13'9" x 9'2"  |
| Bedroom 2                      | 2.792m x 2.778m | 9'2" x 9'1"   |

B Boile