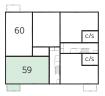

# The Chaberton - Apartment 59

| Kitchen/Living/<br>Dining Area | 6.248m x 5.109m | 20'6" x 16'9" |
|--------------------------------|-----------------|---------------|
| Bedroom 1                      | 3.848m x 3.728m | 12'8" x 12'3" |
| Bedroom 2                      | 3.073m x 2.717m | 10'1" x 8'11" |

# The Pourri - Apartment 60

| Kitchen/Living/<br>Dining Area | 6.041m x 5.060m | 16'7" x 10'0" |
|--------------------------------|-----------------|---------------|
| Bedroom 1                      | 4.186m x 2.792m | 13'9" x 9'2"  |
| Bedroom 2                      | 2.792m x 2.778m | 9'2" x 9'1"   |