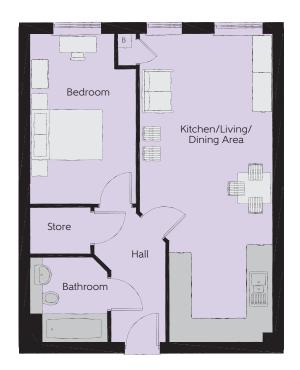

# The Chaberton - Apartment 59

| Kitchen/Living/<br>Dining Area | 6.248m x 5.109m | 20'6" x 16'9" |
|--------------------------------|-----------------|---------------|
| Bedroom 1                      | 3.848m x 3.728m | 12'8" x 12'3" |
| Bedroom 2                      | 3.073m x 2.717m | 10'1" x 8'11" |

B Boiler W Fitted Wardrobe

#### Furniture arrangements are for illustrative purposes only. Items are not included, nor to scale.

N

Ground Floor