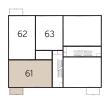

# The Colombier - Apartments 62 & 65

| Kitchen/Living/<br>Dining Area | 6.041m x 5.060m | 16'7" x 10'0" |
|--------------------------------|-----------------|---------------|
| Bedroom 1                      | 4.186m x 2.792m | 13'9" x 9'2"  |
| Bedroom 2                      | 2.792m x 2.778m | 9'2" x 9'1"   |

## Furniture arrangements are for illustrative purposes only. Items are not included, nor to scale.

| Kitchen/Living/<br>Dining Area | 7.948m x 3.425m | 26'1" x 11'3"<br>(max) |
|--------------------------------|-----------------|------------------------|
| Bedroom                        | 4.391m x 2.727m | 14′5″ x 8′11″          |

| 65        | 66  | 5  |       |
|-----------|-----|----|-------|
| 64        |     |    |       |
| L<br>Seco | ona | 11 | Floor |

First Floor

B Boiler