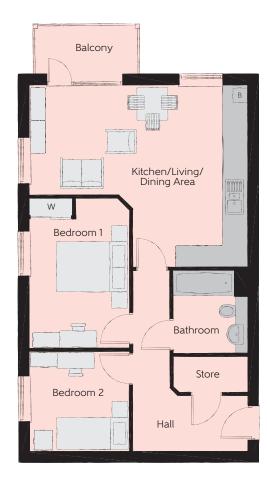

# The Chaberton - Apartment 59

| Kitchen/Living/<br>Dining Area | 6.248m x 5.109m | 20'6" x 16'9" |
|--------------------------------|-----------------|---------------|
| Bedroom 1                      | 3.848m x 3.728m | 12'8" x 12'3" |
| Bedroom 2                      | 3.073m x 2.717m | 10'1" x 8'11" |

#### Furniture arrangements are for illustrative purposes only. Items are not included, nor to scale.

N

Ground Floor