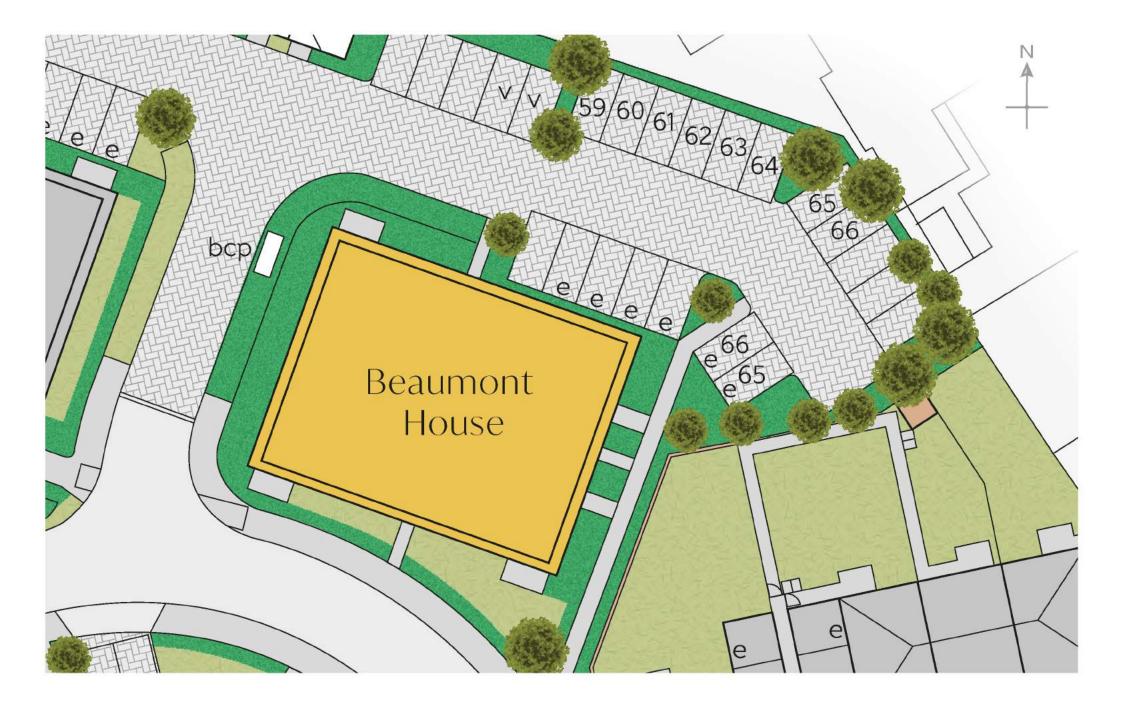

# Beaumont House

ONE AND TWO BEDROOM APARTMENTS





















# The Chaberton - Apartment 59

| Kitchen/Living/<br>Dining Area | 6.248m x 5.109m | 20'6" x 16'9" |
|--------------------------------|-----------------|---------------|
| Bedroom 1                      | 3.848m x 3.728m | 12'8" x 12'3" |
| Bedroom 2                      | 3.073m x 2.717m | 10'1" x 8'11" |

B Boiler W Fitted Wardrobe

#### Furniture arrangements are for illustrative purposes only. Items are not included, nor to scale.

N









Ground Floor



# The Pourri - Apartment 60

| Kitchen/Living/<br>Dining Area | 6.041m x 5.060m | 16'7" x 10'0" |
|--------------------------------|-----------------|---------------|
| Bedroom 1                      | 4.186m x 2.792m | 13'9" x 9'2"  |
| Bedroom 2                      | 2.792m x 2.778m | 9'2" x 9'1"   |

B Boiler W