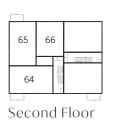

# The Colombier - Apartments 62 & 65

| Kitchen/Living/<br>Dining Area | 6.041m x 5.060m | 16'7" x 10'0" |
|--------------------------------|-----------------|---------------|
| Bedroom 1                      | 4.186m x 2.792m | 13'9" x 9'2"  |
| Bedroom 2                      | 2.792m x 2.778m | 9'2" x 9'1"   |

| 65        | 66  | 5  |       |
|-----------|-----|----|-------|
| 64        |     |    |       |
| L<br>Seco | ona | 11 | Floor |

First Floor

B Boiler