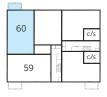

# The Chaberton - Apartment 59

| Kitchen/Living/<br>Dining Area | 6.248m x 5.109m | 20'6" x 16'9" |
|--------------------------------|-----------------|---------------|
| Bedroom 1                      | 3.848m x 3.728m | 12'8" x 12'3" |
| Bedroom 2                      | 3.073m x 2.717m | 10'1" x 8'11" |

# The Pourri - Apartment 60

| Kitchen/Living/<br>Dining Area | 6.041m x 5.060m | 16'7" x 10'0" |
|--------------------------------|-----------------|---------------|
| Bedroom 1                      | 4.186m x 2.792m | 13'9" x 9'2"  |
| Bedroom 2                      | 2.792m x 2.778m | 9'2" x 9'1"   |