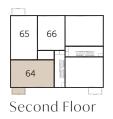

## The Ventoux - Apartments 61 & 64

| Kitchen/Living/<br>Dining Area | 6.248m x 5.109m | 20'6" x 16'9" |
|--------------------------------|-----------------|---------------|
| Bedroom 1                      | 3.848m x 3.728m | 12'8" x 12'3" |
| Bedroom 2                      | 3.073m x 2.717m | 10'1" x 8'11" |

### Furniture arrangements are for illustrative purposes only. Items are not included, nor to scale.

N

First Floor

Ground Floor