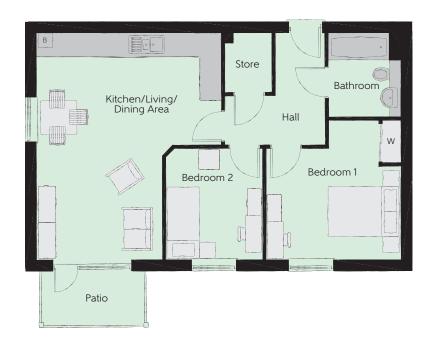

# The Chaberton - Apartment 59

| Kitchen/Living/<br>Dining Area | 6.248m x 5.109m | 20'6" x 16'9" |
|--------------------------------|-----------------|---------------|
| Bedroom 1                      | 3.848m x 3.728m | 12'8" x 12'3" |
| Bedroom 2                      | 3.073m x 2.717m | 10'1" x 8'11" |

B Boiler W Fitted Wardrobe

#### Furniture arrangements are for illustrative purposes only. Items are not included, nor to scale.

N

Ground Floor