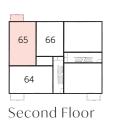

## The Ventoux - Apartments 61 & 64

| Kitchen/Living/<br>Dining Area | 6.248m x 5.109m | 20'6" x 16'9" |
|--------------------------------|-----------------|---------------|
| Bedroom 1                      | 3.848m x 3.728m | 12'8" x 12'3" |
| Bedroom 2                      | 3.073m x 2.717m | 10'1" x 8'11" |

### Furniture arrangements are for illustrative purposes only. Items are not included, nor to scale.

N

First Floor

Ground Floor