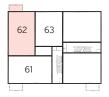

# The Colombier - Apartments 62 & 65

| Kitchen/Living/<br>Dining Area | 6.041m x 5.060m | 16'7" x 10'0" |
|--------------------------------|-----------------|---------------|
| Bedroom 1                      | 4.186m x 2.792m | 13'9" x 9'2"  |
| Bedroom 2                      | 2.792m x 2.778m | 9'2" x 9'1"   |

## Furniture arrangements are for illustrative purposes only. Items are not included, nor to scale.

| Kitchen/Living/<br>Dining Area | 7.948m x 3.425m | 26'1" x 11'3"<br>(max) |
|--------------------------------|-----------------|------------------------|
| Bedroom                        | 4.391m x 2.727m | 14′5″ x 8′11″          |