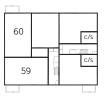

# The Chaberton - Apartment 59

| Kitchen/Living/<br>Dining Area | 6.248m x 5.109m | 20'6" x 16'9" |
|--------------------------------|-----------------|---------------|
| Bedroom 1                      | 3.848m x 3.728m | 12'8" x 12'3" |
| Bedroom 2                      | 3.073m x 2.717m | 10'1" x 8'11" |

# The Pourri - Apartment 60

| Kitchen/Living/<br>Dining Area | 6.041m x 5.060m | 16'7" x 10'0" |
|--------------------------------|-----------------|---------------|
| Bedroom 1                      | 4.186m x 2.792m | 13'9" x 9'2"  |
| Bedroom 2                      | 2.792m x 2.778m | 9'2" x 9'1"   |