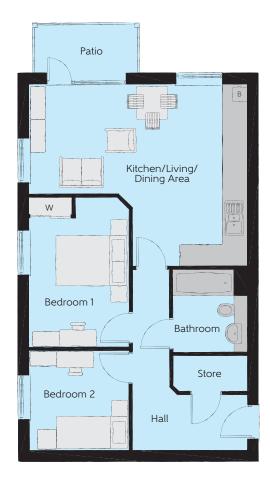

# The Chaberton - Apartment 59

| Kitchen/Living/<br>Dining Area | 6.248m x 5.109m | 20'6" x 16'9" |
|--------------------------------|-----------------|---------------|
| Bedroom 1                      | 3.848m x 3.728m | 12'8" x 12'3" |
| Bedroom 2                      | 3.073m x 2.717m | 10'1" x 8'11" |

B Boiler W Fitted Wardrobe

#### Furniture arrangements are for illustrative purposes only. Items are not included, nor to scale.

N

Ground Floor