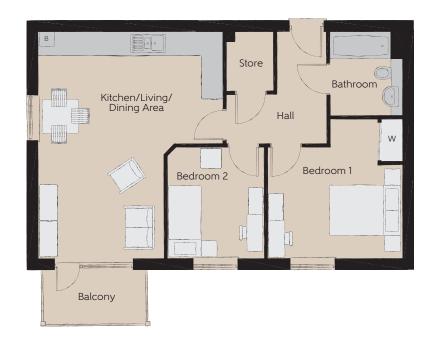

# The Chaberton - Apartment 59

| Kitchen/Living/<br>Dining Area | 6.248m x 5.109m | 20'6" x 16'9" |
|--------------------------------|-----------------|---------------|
| Bedroom 1                      | 3.848m x 3.728m | 12'8" x 12'3" |
| Bedroom 2                      | 3.073m x 2.717m | 10'1" x 8'11" |

B Boiler W Fitted Wardrobe

#### Furniture arrangements are for illustrative purposes only. Items are not included, nor to scale.

N

Ground Floor