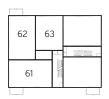

## The Ventoux - Apartments 61 & 64

| Kitchen/Living/<br>Dining Area | 6.248m x 5.109m | 20'6" x 16'9" |
|--------------------------------|-----------------|---------------|
| Bedroom 1                      | 3.848m x 3.728m | 12'8" x 12'3" |
| Bedroom 2                      | 3.073m x 2.717m | 10'1" x 8'11" |

### Furniture arrangements are for illustrative purposes only. Items are not included, nor to scale.

N

First Floor

Ground Floor