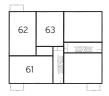

## The Ventoux - Apartments 61 & 64

| Kitchen/Living/<br>Dining Area | 6.248m x 5.109m | 20'6" x 16'9" |
|--------------------------------|-----------------|---------------|
| Bedroom 1                      | 3.848m x 3.728m | 12'8" x 12'3" |
| Bedroom 2                      | 3.073m x 2.717m | 10'1" x 8'11" |

# The Colombier - Apartments 62 & 65

| Kitchen/Living/<br>Dining Area | 6.041m x 5.060m | 16'7" x 10'0" |
|--------------------------------|-----------------|---------------|
| Bedroom 1                      | 4.186m x 2.792m | 13'9" x 9'2"  |
| Bedroom 2                      | 2.792m x 2.778m | 9'2" x 9'1"   |