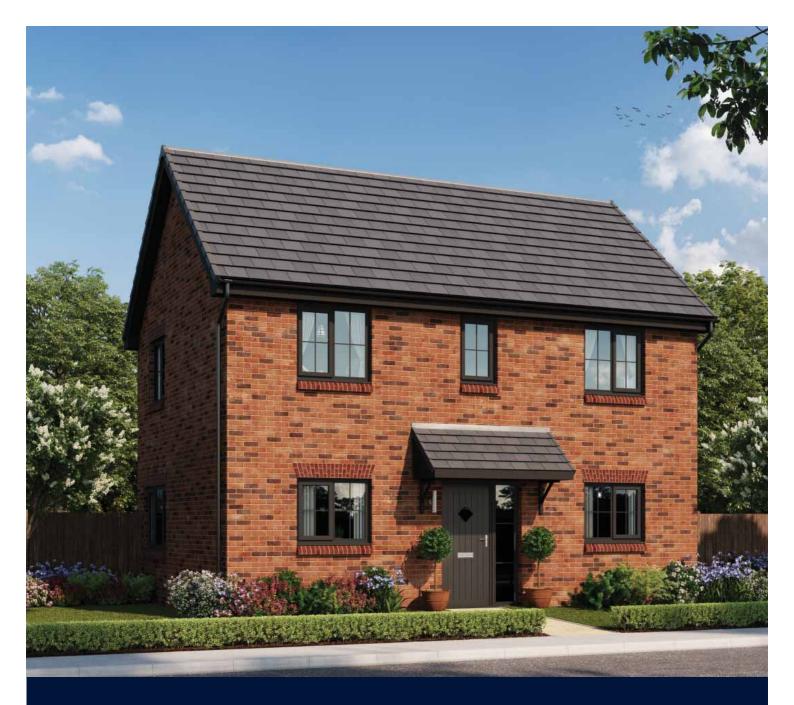

## The Lymner

THREE BEDROOM HOME







## First Floor

| Bedroom 1          | 2.77m x 4.07m  | 9′1″ x 13′4″ |
|--------------------|----------------|--------------|
| Bedroom 1 En Suite | 2.77m x 1.48m  | 9'1" x 4'10" |
| Bedroom 2          | 2.79m x 3.07m  | 9'2" x 10'1" |
| Bedroom 3          | 3.03 m x 2.48m | 9′11″ x 8′2″ |
| Bathroom           | 2.26m x 1.92m  | 7′5″ x 6′4″  |
|                    |                |              |



Clks - Cloakroom WS - Wardrobe Space (suggestion only, wardrobe not included)

Furniture arrangements are for illustrative purposes only. Items are not included, nor to scale.

The items shown in this key may be subject to change, and positions could vary from those indicated on this floorplan. Please refer to Sales Advisor for details of your selecte