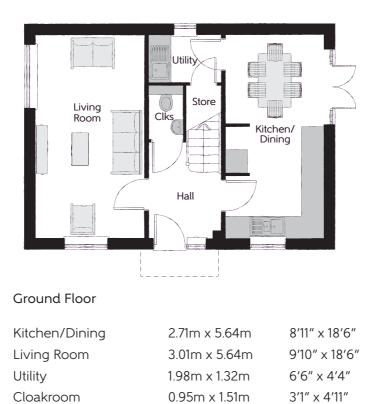

Clks - Cloakroom WS - Wardrobe Space (suggestion only, wardrobe not included)

Furniture arrangements are for illustrative purposes only. Items are not included, nor to scale.

The items shown in this key may be subject to change, and positions could vary from those indicated on this floorplan. Please refer to Sales Advisor for details of your selected plot. Computer generated image shown overleaf. External finishes, landscaping and configuration may vary from plot to plot. Please refer to Sales Advisor for further details. All dimensions are approximate and should not be used for carpet sizes, appliance spaces or furniture. We operate a policy of continuous improvement and individual features such as kitchen and bathroom layouts, doors, windows, garages and elevational treatments may vary from time to time. Consequently these particulars should be treated as general guidance only and do not constitute a contract, part of a contract or a warranty. LY/CB/500/S00/D/01/C. 04962-19/11/23