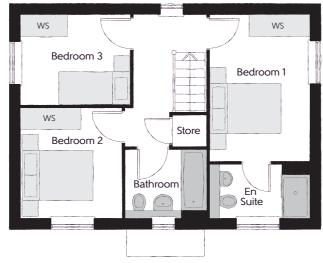

## First Floor

| Bedroom 1          | 2.77m x 4.07m  | 9′1″ x 13′4″ |
|--------------------|----------------|--------------|
| Bedroom 1 En Suite | 2.77m x 1.48m  | 9'1" x 4'10" |
| Bedroom 2          | 2.79m x 3.07m  | 9'2" x 10'1" |
| Bedroom 3          | 3.03 m x 2.48m | 9′11″ x 8′2″ |
| Bathroom           | 2.26m x 1.92m  | 7′5″ x 6′4″  |
|                    |                |              |

Clks - Cloakroom WS - Wardrobe Space (suggestion only, wardrobe not included)

Furniture arrangements are for illustrative purposes only. Items are not included, nor to scale.

The items shown in this key may be subject to change, and positions could vary from those indicated on this floorplan. Please refer to Sales Advisor for details of your selected plot. Computer generated image shown overleaf. External finishes, landscaping and configuration may vary from plot to plot. Please refer to Sales Advisor for further details. All dimensions are approximate and should not be used for carpet sizes, appliance spaces or furniture. We operate a policy of continuous improvement and individual features such as kitchen and bathroom layouts, doors, windows, garages and elevational treatments may vary from time to time. Consequently these particulars should be treated as general guidance only and do not constitute a contract, part of a contract or a warranty. LY/CB/500/S00/D/01/C. 04962-19/11/23