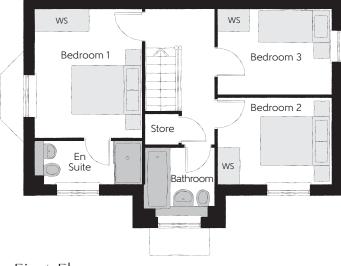

## First Floor

| Bedroom 1          | 3.56m x 2.95m | 11′8″ x 9′8″  |
|--------------------|---------------|---------------|
| Bedroom 1 En Suite | 2.95m x 1.20m | 9'8" x 3'11"  |
| Bedroom 2          | 3.18m x 2.39m | 10'5" x 7'10" |
| Bedroom 3          | 3.18m x 2.37m | 10'5" x 7'9"  |
| Bathroom           | 1.92m x 1.90m | 6'4" x 6'3"   |
|                    |               |               |

Clks - Cloakroom WS - Wardrobe Space (suggestion only, wardrobe not included)

## Furniture arrangements are for illustrative purposes only. Items are not included, nor to scale.

The items shown in this key may be subject to change, and positions could vary from those indicated on this floorplan. Please refer to Sales Advisor for details of your selected plot. Computer generated image shown overleaf. External finishes, landscaping and configuration may vary from plot to plot. Please refer to Sales Advisor for further details. All dimensions are approximate and should not be used for carpet sizes, appliance spaces or furniture. We operate a policy of continuous improvement and individual features such as kitchen and bathroom layouts, doors, windows, garages and elevational treatments may vary from time to time. Consequently these particulars should be treated as general guidance only and do not constitute a contract, part of a contract or a warranty. TH/CB/500/S00/D/01a/F.