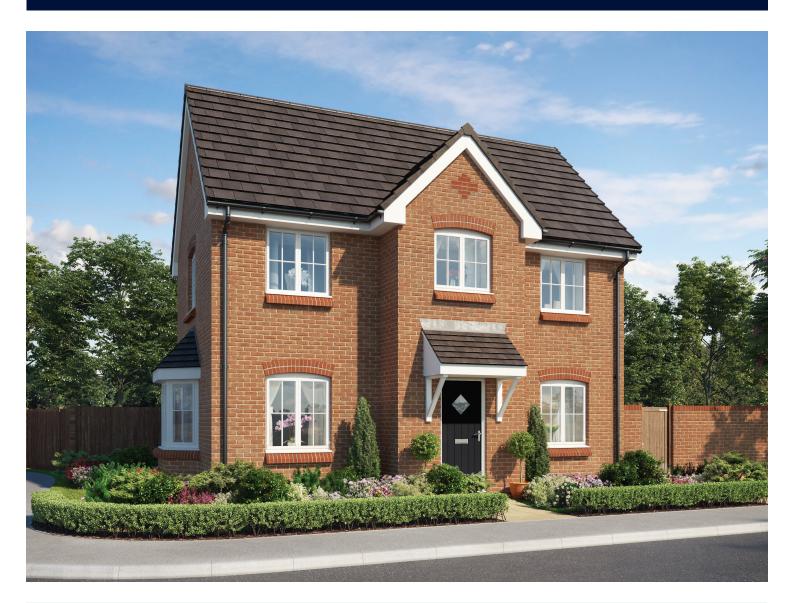

## The Thespian

THREE BEDROOM HOME





bellway.co.uk



## First Floor

| Bedroom 1          | 3.56m x 2.95m | 11′8″ x 9′8″  |
|--------------------|---------------|---------------|
| Bedroom 1 En Suite | 2.95m x 1.20m | 9'8" x 3'11"  |
| Bedroom 2          | 3.18m x 2.39m | 10'5" x 7'10" |
| Bedroom 3          | 3.18m x 2.37m | 10'5" x 7'9"  |
| Bathroom           | 1.92m x 1.90m | 6'4" x 6'3"   |
|                    |               |               |



Clks - Cloakroom WS - Wardrobe Space (suggestion only, wardrobe not included)

## Furniture arrangements are for illustrative purposes only. Items are not included, nor to scale.

The items shown in this key may be subject to change, and positions could vary from those indicated on this floorplan. Please refer to Sales Advisor for details of your selected plot. Computer ge