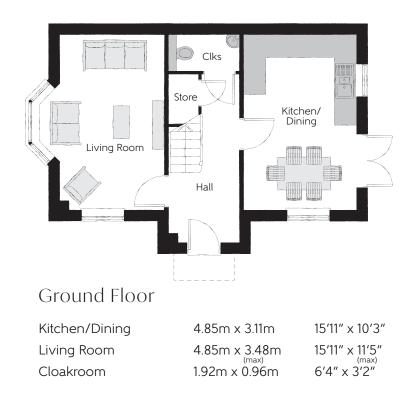

Clks - Cloakroom WS - Wardrobe Space (suggestion only, wardrobe not included)

## Furniture arrangements are for illustrative purposes only. Items are not included, nor to scale.

The items shown in this key may be subject to change, and positions could vary from those indicated on this floorplan. Please refer to Sales Advisor for details of your selected plot. Computer generated image shown overleaf. External finishes, landscaping and configuration may vary from plot to plot. Please refer to Sales Advisor for further details. All dimensions are approximate and should not be used for carpet sizes, appliance spaces or furniture. We operate a policy of continuous improvement and individual features such as kitchen and bathroom layouts, doors, windows, garages and elevational treatments may vary from time to time. Consequently these particulars should be treated as general guidance only and do not constitute a contract, part of a contract or a warranty. TH/CB/500/S00/D/01a/F.