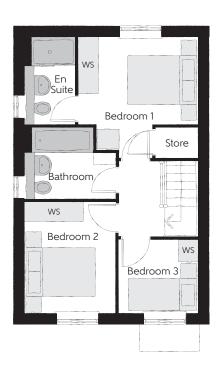

## First Floor

| Bedroom 1          | 3.36m x 3.29m                     | 11'0" x 10'10" |
|--------------------|-----------------------------------|----------------|
| Bedroom 1 En Suite | <sup>(max)</sup><br>2.43m x 1.40m | 8'0" x 4'7"    |
| Bedroom 2          | 3.09m x 2.52m                     | 10'2" x 8'3"   |
| Bedroom 3          | 2.17m x 2.04m                     | 7′1″ x 6′8″    |
| Bathroom           | 2.52m x 1.97m                     | 8'3" x 6'5"    |

## Ground Floor

Kitchen/Dining Living Room Cloakroom 4.78m x 3.45m (max) x (max) 5.14m x 3.90m (max) (max) 1.66m x 1.01m 15'8" x 11'4" (max) 16'10" x 12'10" (max) (max) 5'5" x 3'4"

Clks - Cloakroom WS - Wardrobe Space (suggestion only, wardrobe not included)