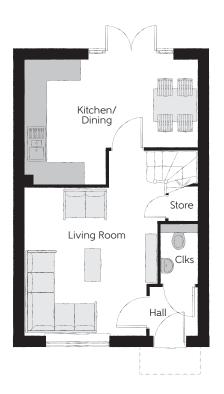

## Ground Floor

Kitchen/Dining Living Room Cloakroom 4.78m x 3.45m (max) x (max) 5.14m x 3.90m (max) (max) 1.66m x 1.01m 15'8" x 11'4" (max) 16'10" x 12'10" (max) (max) 5'5" x 3'4"

Clks - Cloakroom WS - Wardrobe Space (suggestion only, wardrobe not included)