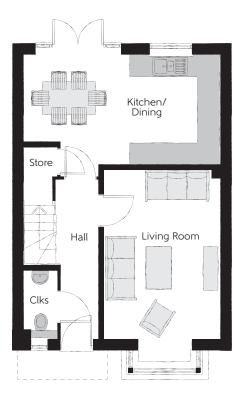

## Ground Floor

| Kitchen/Dining | 5.46m x 3 |
|----------------|-----------|
| Living Room    | 5.36m x   |
| Cloakroom      | 1.90m x 0 |

3.05m 3.22m 0.95m

17'11" x 10'0" 17'7" x 10'7" <sub>(inc. bay)</sub> 6'3" x 3'1"

Clks - Cloakroom W - Fitted wardrobe WS - Wardrobe Space (suggestion only, wardrobe not included)

Furniture arrangements are for illustrative purposes only. Items are not included, nor to scale.

The items shown in this key may be subject to change, and positions could vary from those indicated on this floorplan. Please refer to Sales Advisor for details of your selected plot. Computer generated image shown overleaf. External finishes, landscaping and configuration may vary from plot to plot. Please refer to Sales Advisor for further details. All dimensions are approximate and should not be used for carpet sizes, appliance spaces or furniture. We operate a policy of continuous improvement and individual features such as kitchen and bathroom layouts, doors, windows, garages and elevational treatments may vary from time to time. Consequently these particulars should be treated as general guidance only and do not constitute a contract, part of a contract or a warranty. CH/TB/415/B01/01/A.