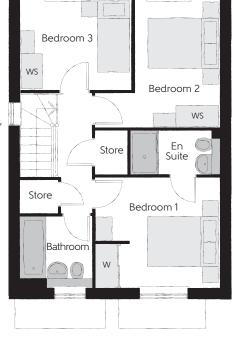

## First Floor

| Bedroom 1          | 3.40m x 3.02m | 11′2″ x 9′11″ |
|--------------------|---------------|---------------|
| Bedroom 1 En Suite | 2.43m x 1.20m | 8'0" x 3'11"  |
| Bedroom 2          | 3.46m x 3.40m | 11'4" x 11'2" |
| Bedroom 3          | 3.04m x 2.47m | 10'0" x 8'1"  |
| Bathroom           | 1.97m x 1.96m | 6′5″ x 6′5″   |