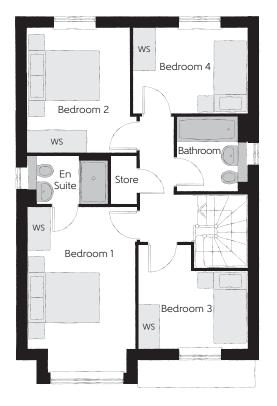

## First Floor

| Bedroom 1          | 4.59m x 2.96m | 15'1" x 9'9"<br>(inc. bay) |
|--------------------|---------------|----------------------------|
| Bedroom 1 En Suite | 2.22m x 1.35m | 7'4" x 4'5"                |
| Bedroom 2          | 3.46m x 3.03m | 11'4" x 9'11"              |
| Bedroom 3          | 3.04m x 2.87m | 9'11" x 9'5"<br>(max)      |
| Bedroom 4          | 3.17m x 2.38m | 10'5" x 7'10"              |
| Bathroom           | 2.08m x 1.91m | 6'10" x 6'3"               |

Clks - Cloakroom WS - Wardrobe Space (suggestion only, wardrobe not included)

Furniture arrangements are for illustrative purposes only. Items are not included, nor to scale.

The items shown in this key may be subject to change, and positions could vary from those indicated on this floorplan. Please refer to Sales Advisor for details of your selected plot. Computer generated image shown overleaf. External finishes, landscaping and configuration may vary from plot to plot. Please refer to Sales Advisor for further details. All dimensions are approximate and should not be used for carpet sizes, appliance spaces or furniture. We operate a policy of continuous improvement and individual features such as kitchen and bathroom layouts, doors, windows, garages and elevational treatments may vary from time to time. Consequently these particulars should be treated as general guidance only and do not constitute a contract, part of a contract or a warranty. SC/CB/500/S00/D/01/F.