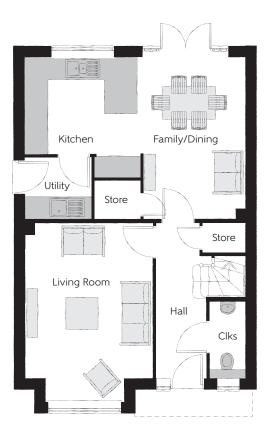

## Ground Floor

| Kitchen       | 3.34m x 3.20m | 10'11" x 10'6"              |
|---------------|---------------|-----------------------------|
| Family/Dining | 4.48m x 2.88m | 14'8" x 9'6"                |
| Living Room   | 4.94m x 3.54m | 16'3" x 11'7"<br>(inc. bay) |
| Utility       | 1.84m x 1.71m | 6'0" x 5'7"                 |
| Cloakroom     | 2.08m x 0.97m | 6'10" x 3'2"                |
|               |               |                             |

Clks - Cloakroom WS - Wardrobe Space (suggestion only, wardrobe not included)

Furniture arrangements are for illustrative purposes only. Items are not included, nor to scale.

The items shown in this key may be subject to change, and positions could vary from those indicated on this floorplan. Please refer to Sales Advisor for details of your selected plot. Computer generated image shown overleaf. External finishes, landscaping and configuration may vary from plot to plot. Please refer to Sales Advisor for further details. All dimensions are approximate and should not be used for carpet sizes, appliance spaces or furniture. We operate a policy of continuous improvement and individual features such as kitchen and bathroom layouts, doors, windows, garages and elevational treatments may vary from time to time. Consequently these particulars should be treated as general guidance only and do not constitute a contract, part of a contract or a warranty. SC/CB/500/S00/D/01/F.