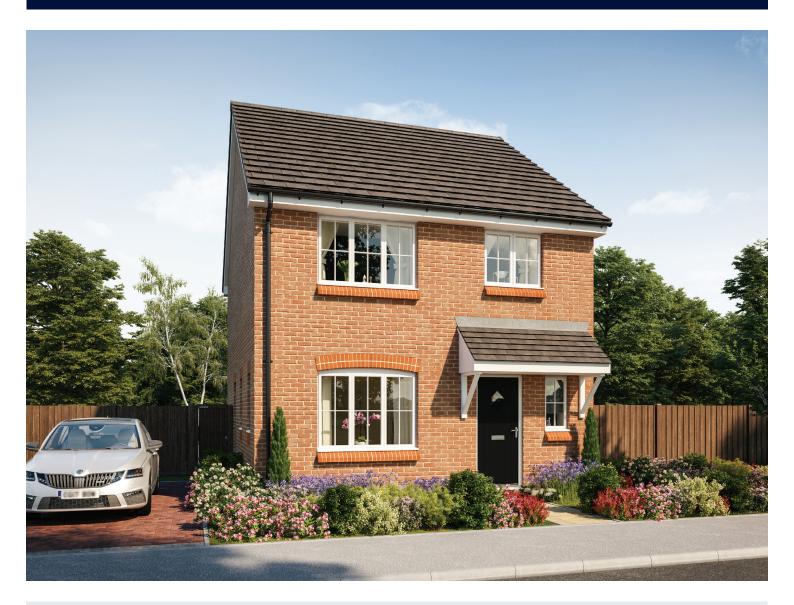

## The Mason

## THREE BEDROOM HOME





bellway.co.uk



## First Floor

| Bedroom 1          | 3.93m x 3.44m | 12'11" x 11'3" |
|--------------------|---------------|----------------|
| Bedroom 1 En Suite | 1.98m x 1.46m | 6'6" x 4'9"    |
| Bedroom 2          | 4.10m x 3.44m | 13'5" x 11'3"  |
| Bedroom 3          | 2.74m x 2.74m | 9'0" x 9'0"    |
| Bathroom           | 2.11m x 1.91m | 6'11" x 6'3"   |



## Ground Floor

| Kitchen/Family/Dining | 5.64m x 4.48m | 18′6″ x 14′8″ |
|-----------------------|---------------|---------------|
| Living Room           | 3.71m x 3.42m | 12'2" x 11'3" |
| Utility               | 1.78m x 1.66m | 5'10" x 5'5"  |
| Cloakroom             | 1.91m x 0.96m | 6'3" x 3'2"   |

Clks - Cloakroom WS - Wardrobe Space (suggestion only, wardrobe not included)

Furniture arrangements are for illust