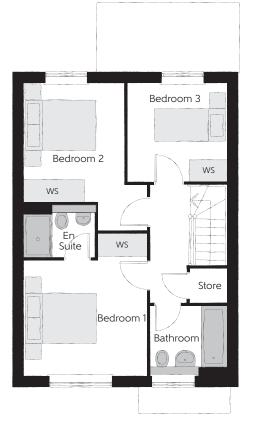

## First Floor

| Bedroom 1          | 3.93m x 3.44m | 12'11" x 11'3" |
|--------------------|---------------|----------------|
| Bedroom 1 En Suite | 1.98m x 1.46m | 6'6" x 4'9"    |
| Bedroom 2          | 4.10m x 3.44m | 13'5" x 11'3"  |
| Bedroom 3          | 2.74m x 2.74m | 9'0" x 9'0"    |
| Bathroom           | 2.11m x 1.91m | 6'11" x 6'3"   |

Clks - Cloakroom WS - Wardrobe Space (suggestion only, wardrobe not included)

Furniture arrangements are for illustrative purposes only. Items are not included, nor to scale.

The items shown in this key may be subject to change, and positions could vary from those indicated on this floorplan. Please refer to Sales Advisor for details of your selected plot. Computer generated image shown overleaf. External finishes, landscaping and configuration may vary from plot to plot. Please refer to Sales Advisor for further details. All dimensions are approximate and should not be used for carpet sizes, appliance spaces or furniture. We operate a policy of continuous improvement and individual features such as kitchen and bathroom layouts, doors, windows, garages and elevational treatments may vary from time to time. Consequently these particulars should be treated as general guidance only and do not constitute a contract, part of a contract or a warranty. MA/CB/500/S00/D/01/C.