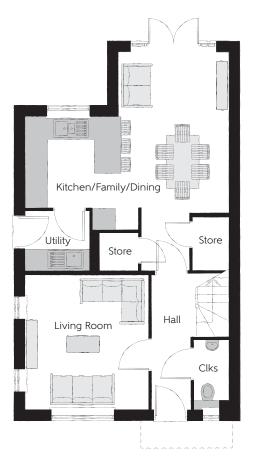

## Ground Floor

| Kitchen/Family/Dining | 5.64m x 4.48m | 18′6″ x 14′8″ |
|-----------------------|---------------|---------------|
| Living Room           | 3.71m x 3.42m | 12'2" x 11'3" |
| Utility               | 1.78m x 1.66m | 5'10" x 5'5"  |
| Cloakroom             | 1.91m x 0.96m | 6'3" x 3'2"   |

Clks - Cloakroom WS - Wardrobe Space (suggestion only, wardrobe not included)

Furniture arrangements are for illustrative purposes only. Items are not included, nor to scale.

The items shown in this key may be subject to change, and positions could vary from those indicated on this floorplan. Please refer to Sales Advisor for details of your selected plot. Computer generated image shown overleaf. External finishes, landscaping and configuration may vary from plot to plot. Please refer to Sales Advisor for further details. All dimensions are approximate and should not be used for carpet sizes, appliance spaces or furniture. We operate a policy of continuous improvement and individual features such as kitchen and bathroom layouts, doors, windows, garages and elevational treatments may vary from time to time. Consequently these particulars should be treated as general guidance only and do not constitute a contract, part of a contract or a warranty. MA/CB/500/S00/D/01/C.