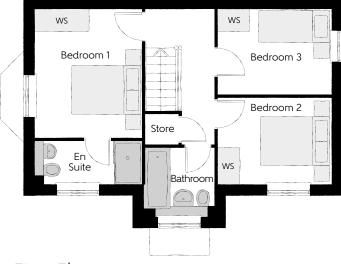

## First Floor

| Bedroom 1          | 3.56m x 2.95m | 11′8″ x 9′8″  |
|--------------------|---------------|---------------|
| Bedroom 1 En Suite | 2.95m x 1.20m | 9′8″ x 3′11″  |
| Bedroom 2          | 3.18m x 2.39m | 10'5" x 7'10" |
| Bedroom 3          | 3.18m x 2.37m | 10'5" x 7'9"  |
| Bathroom           | 1.92m x 1.90m | 6'4" x 6'3"   |
|                    |               |               |

Clks - Cloakroom WS - Wardrobe Space (suggestion only, wardrobe not included)