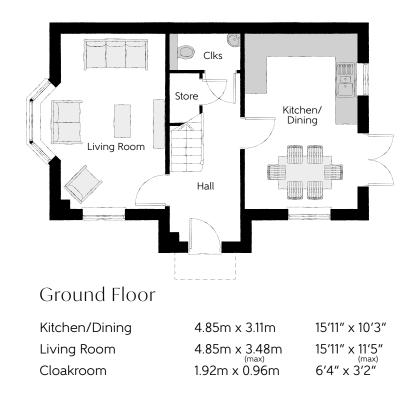

## The Thespian

THREE BEDROOM HOME





bellway.co.uk



## First Floor

| Bedroom 1          | 3.56m x 2.95m | 11′8″ x 9′8″  |
|--------------------|---------------|---------------|
| Bedroom 1 En Suite | 2.95m x 1.20m | 9′8″ x 3′11″  |
| Bedroom 2          | 3.18m x 2.39m | 10'5" x 7'10" |
| Bedroom 3          | 3.18m x 2.37m | 10'5" x 7'9"  |
| Bathroom           | 1.92m x 1.90m | 6'4" x 6'3"   |
|                    |               |               |



Clks - Cloakroom WS - Wardrobe Space (suggestion only, wardrobe not included)

## Furniture arrangements are for illustrative purposes only. Items are not included, nor to scale.

The items shown in this key may be subject to change, and positions could vary from those indicated on this floorplan. Please refer to Sales Advisor for details of your selected plot. Computer generated image shown overleaf. External finishes, landscaping and configuration may vary from plot to plot. Please refer to Sales Advisor for further details. All dimensions are approximate and should not be used for carpet sizes, appliance spaces or furniture. We operate a policy of continuous improvement and individual features such as kitchen and bathroom layouts, doors, windows, garages and elevational treatments may