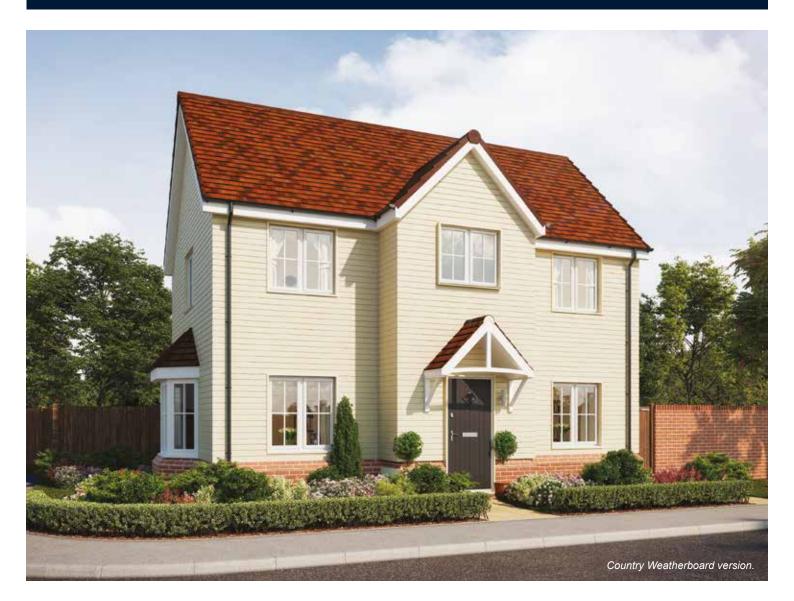

## The Thespian

THREE BEDROOM HOME





bellway.co.uk



## First Floor

| Bedroom 1          | 3.56m x 2.95m | 11′8″ x 9′8″  |
|--------------------|---------------|---------------|
| Bedroom 1 En Suite | 2.95m x 1.20m | 9′8″ x 3′11″  |
| Bedroom 2          | 3.18m x 2.39m | 10'5" x 7'10" |
| Bedroom 3          | 3.18m x 2.37m | 10'5" x 7'9"  |
| Bathroom           | 1.92m x 1.90m | 6'4" x 6'3"   |
|                    |               |               |



Clks - Cloakroom WS - Wardrobe Space (suggestion only, wardrobe not included)

## Furniture arrangements are for illustrative purposes only. Items are not included, nor to scale.

The items shown in this key may be subject to change, and positions could vary from those indicated on this floorplan. Please refer to Sales Advisor for details of your selected plot. Computer ge