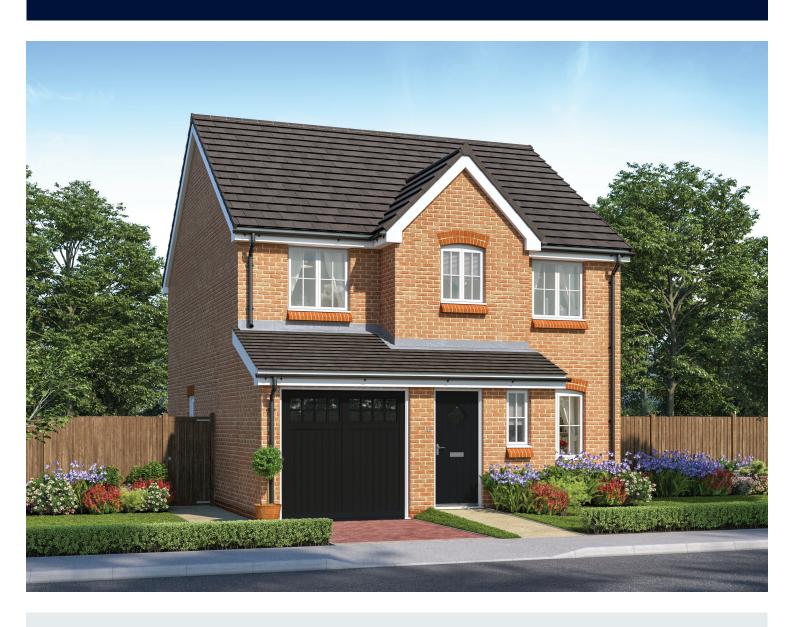

## The Farrier

FOUR BEDROOM HOME







## First Floor

| Bedroom 1          | 4.29m x 3.61m                | 14'1" x 11'10"             |
|--------------------|------------------------------|----------------------------|
| Bedroom 1 En Suite | 2.18m x 2.11m                | 7'2" x 6'11"               |
| Bedroom 2          | 3.66m x 2.47m                | 12'0" x 8'1"               |
| Bedroom 3          | 3.28m x 2.64m                | 10'9" x 8'8"               |
| Bedroom 4          | 3.91m x 2.36m                | 12'10" x 7'9"              |
| Bathroom           | 2.61m x 2.13m<br>(max) (max) | 8'7" x 7'0"<br>(max) (max) |



## Ground Floor

| Kitchen/Dining | 7.21m x 3.02m | 23'8" x 9'11"  |
|----------------|---------------|----------------|
| Living Room    | 4.50m x 3.61m | 14'9" x 11'10" |
| Utility        | 2.