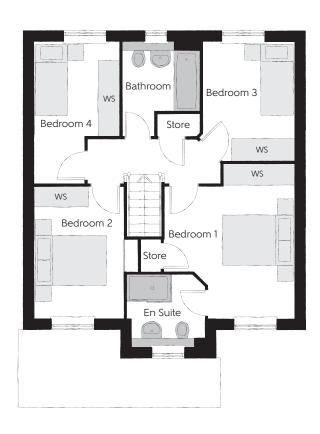

## First Floor

| Bedroom 1          | 4.29m x 3.61m                | 14'1" x 11'10"             |
|--------------------|------------------------------|----------------------------|
| Bedroom 1 En Suite | 2.18m x 2.11m                | 7'2" x 6'11"               |
| Bedroom 2          | 3.66m x 2.47m                | 12'0" x 8'1"               |
| Bedroom 3          | 3.28m x 2.64m                | 10'9" x 8'8"               |
| Bedroom 4          | 3.91m x 2.36m                | 12'10" x 7'9"              |
| Bathroom           | 2.61m x 2.13m<br>(max) (max) | 8'7" x 7'0"<br>(max) (max) |

Clks - Cloakroom WS - Wardrobe Space (suggestion only, wardrobe not included)