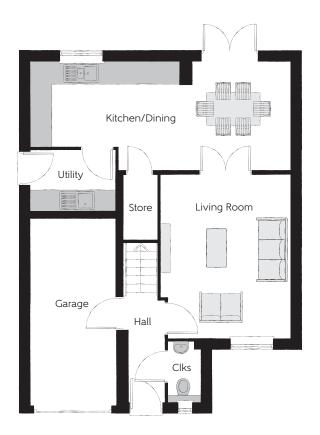

## Ground Floor

| Kitchen/Dining | 7.21m x 3.02m | 23'8" x 9'11"  |
|----------------|---------------|----------------|
| Living Room    | 4.50m x 3.61m | 14'9" x 11'10" |
| Utility        | 2.35m x 1.71m | 7'9" x 5'7"    |
| Cloakroom      | 1.71m x 0.93m | 5′7" × 3′1"    |
| Garage         | 5.23m x 2.40m | 17'2" x 7'10"  |

Clks - Cloakroom WS - Wardrobe Space (suggestion only, wardrobe not included)