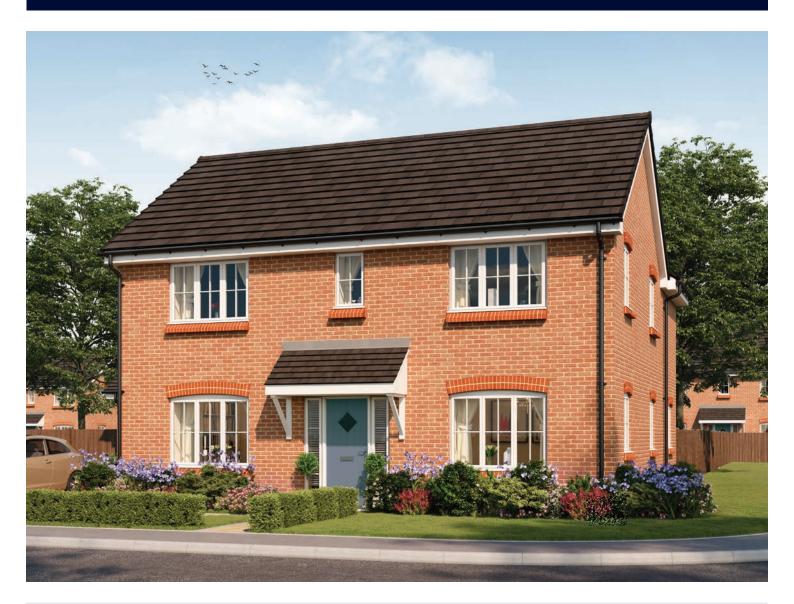

## The Weaver

FOUR BEDROOM HOME





bellway.co.uk



## First Floor

| Bedroom 1          | 3.50m x 3.43m | 11′6″ x 11′3″  |
|--------------------|---------------|----------------|
| Dressing           | 2.91m x 2.01m | 9'7" x 6'7"    |
| Bedroom 1 En Suite | 2.36m x 1.91m | 7′9″ x 6′3″    |
| Bedroom 2          | 3.51m x 3.31m | 11′6″ x 10′10″ |
| Bedroom 2 En Suite | 2.24m x 1.40m | 7'4" x 4'7"    |
| Bedroom 3          | 3.51m x 2.91m | 11′6″ x 9′7″   |
| Bedroom 4          | 3.20m x 2.73m | 10'6" x 8'11"  |
| Bathroom           | 3.20m x 2.10m | 10'6" x 6'11"  |

## Ground Floor



Clks - Cloakroom W - Fitted wardrobe WS - Wardrobe Space (suggestion only, wardrobe not included)

## Furniture arrangements are for illustrative purposes only. Items are not included, nor to scale.

The items shown in this key may be subj