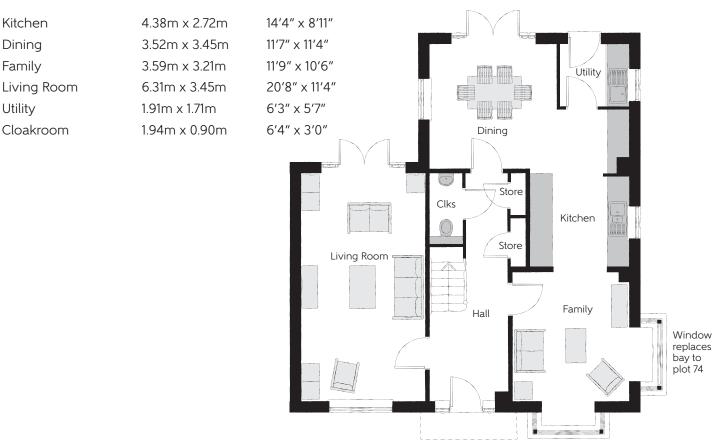

## Ground Floor

Clks - Cloakroom W - Fitted wardrobe WS - Wardrobe Space (suggestion only, wardrobe not included)

## Furniture arrangements are for illustrative purposes only. Items are not included, nor to scale.

The items shown in this key may be subject to change, and positions could vary from those indicated on this floorplan. Please refer to Sales Advisor for details of your selected plot. Computer generated image shown overleaf. External finishes, landscaping and configuration may vary from plot to plot. Please refer to Sales Advisor for further details. All dimensions are approximate and should not be used for carpet sizes, appliance spaces or furniture. We operate a policy of continuous improvement and individual features such as kitchen and bathroom layouts, doors, windows, garages and elevational treatments may vary from time to time. Consequently these particulars should be treated as general guidance only and do not constitute a contract, part of a contract or a warranty. WE/TB/415/ B01/D/01/C.