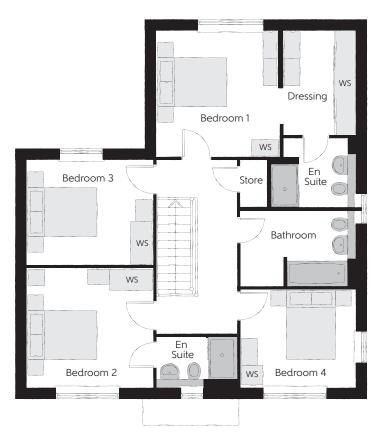

## First Floor

| Bedroom 1          | 3.50m x 3.43m | 11′6″ x 11′3″  |
|--------------------|---------------|----------------|
| Dressing           | 2.91m x 2.01m | 9'7" x 6'7"    |
| Bedroom 1 En Suite | 2.36m x 1.91m | 7′9″ x 6′3″    |
| Bedroom 2          | 3.51m x 3.31m | 11′6″ x 10′10″ |
| Bedroom 2 En Suite | 2.24m x 1.40m | 7'4" x 4'7"    |
| Bedroom 3          | 3.51m x 2.91m | 11′6″ x 9′7″   |
| Bedroom 4          | 3.20m x 2.73m | 10'6" x 8'11"  |
| Bathroom           | 3.20m x 2.10m | 10'6" x 6'11"  |

## Ground Floor

Clks - Cloakroom W - Fitted wardrobe WS - Wardrobe Space (suggestion only, wardrobe not included)

## Furniture arrangements are for illustrative purposes only. Items are not included, nor to scale.

The items shown in this key may be subject to change, and positions could vary from those indicated on this floorplan. Please refer to Sales Advisor for details of your selected plot. Computer generated image shown overleaf. External finishes, landscaping and configuration may vary from plot to plot. Please refer to Sales Advisor for further details. All dimensions are approximate and should not be used for carpet sizes, appliance spaces or furniture. We operate a policy of continuous improvement and individual features such as kitchen and bathroom layouts, doors, windows, garages and elevational treatments may vary from time to time. Consequently these particulars should be treated as general guidance only and do not constitute a contract, part of a contract or a warranty. WE/TB/415/ B01/D/01/C.