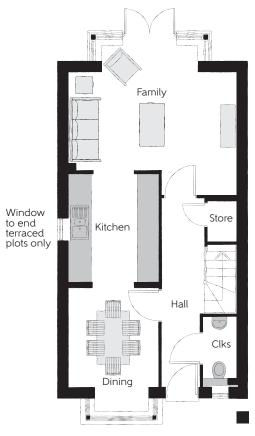

## **Ground Floor**

| Kitchen   | 3.02m x 2.48m | 9′11″ x 8′2″ |
|-----------|---------------|--------------|
| Family    | 4.68m x 3.45m | 15'4" x 11'4 |
| Dining    | 2.78m x 2.49m | 9'1" x 8'2"  |
| Cloakroom | 1.96m x 0.92m | 6′5″ x 3′0″  |

Clks - Cloakroom W - Fitted wardrobe WS - Wardrobe Space (suggestion only, wardrobe not included)