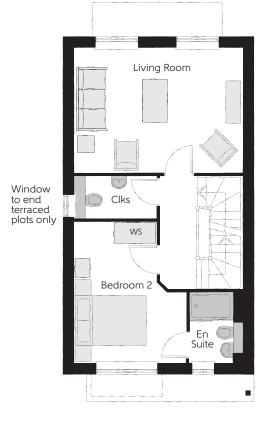

# First Floor

| Living Room        | 4.67m x 3.50m | 15′4″ x 11′6″  |
|--------------------|---------------|----------------|
| Bedroom 2          | 3.93m x 3.13m | 12'11" x 10'3' |
| Bedroom 2 En Suite | 1.96m x 1.45m | 6'5" x 4'9"    |
| Cloakroom          | 2.31m x 1.17m | 7′7" x 3′10"   |

Clks - Cloakroom W - Fitted wardrobe WS - Wardrobe Space (suggestion only, wardrobe not included)