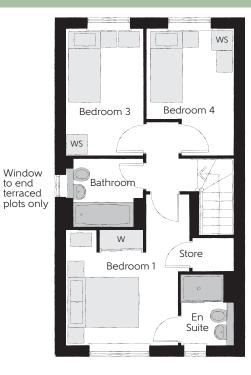

## Second Floor

| Bedroom 1          | 4.18m x 3.44m | 13'9" x 11'4" |
|--------------------|---------------|---------------|
| Bedroom 1 En Suite | 1.96m x 1.45m | 6′5″ x 4′9″   |
| Bedroom 3          | 3.56m x 2.15m | 11'6" x 7'1"  |
| Bedroom 4          | 3.55m x 2.43m | 11'8" x 8'0"  |
| Bathroom           | 2.15m x 1.90m | 7'1" x 6'3"   |

Clks - Cloakroom W - Fitted wardrobe WS - Wardrobe Space (suggestion only, wardrobe not included)