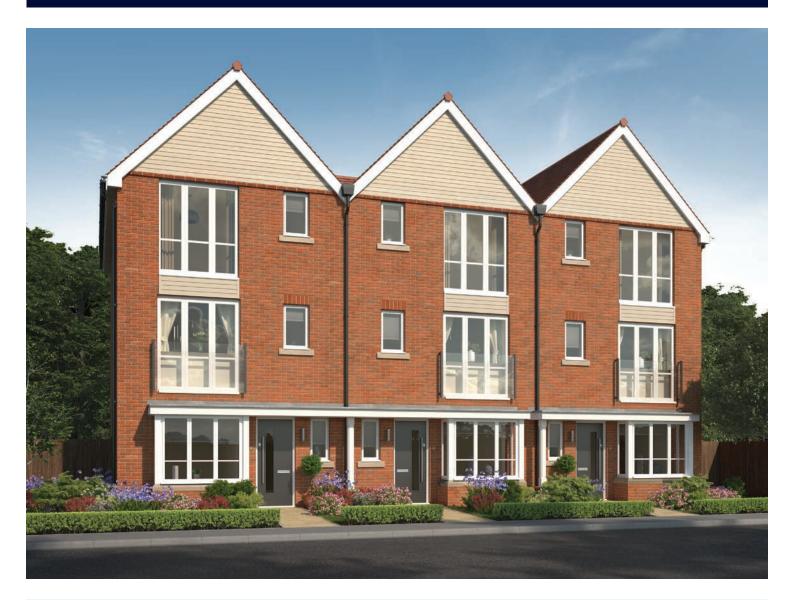

## The Calligrapher

FOUR BEDROOM HOME





bellway.co.uk

## The Calligrapher



Living Room

Bedroom 2

Cloakroom

Kitchen

Dining

Window

terraced plots only

to end

Bedroom 2 En Suite

Family

## Second Floor

| Bedroom 1          | 4.18m x 3.44m | 13'9" x 11'4" |
|--------------------|---------------|---------------|
| Bedroom 1 En Suite | 1.96m x 1.45m | 6′5″ x 4′9″   |
| Bedroom 3          | 3.53m x 2.15m | 11'7" x 7'1"  |
| Bedroom 4          | 3.50m x 2.43m | 11'6" x 8'0"  |
| Bathroom           | 2.15m x 1.90m | 7'1" x 6'3"   |



Ground Floor

4.67m x 3.50m

3.93m x 3.13m (max) 1.96m x 1.45m

2.31m x 1.17m

| Kitchen   | 3.02m x 2.49m | 9'11" x 8'2"  |
|-----------|---------------|---------------|
| Family    | 4.68m x 3.45m | 15'4" x 11'4" |
| Dining    | 2.78m x 2.49m | 9′1″ x 8′2″   |
| Cloakroom | 1.96m x 0.92m