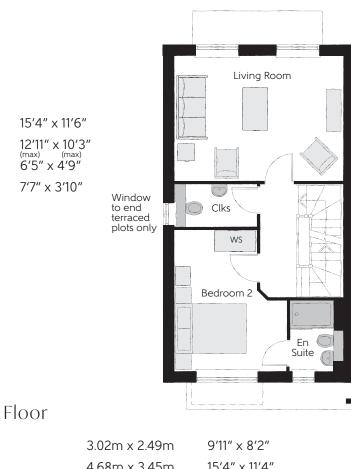

## The Calligrapher

Living Room

Bedroom 2

Cloakroom

Kitchen

Dining

Window

terraced plots only

to end

Bedroom 2 En Suite

Family

Ground Floor

4.67m x 3.50m

3.93m x 3.13m (max) 1.96m x 1.45m

2.31m x 1.17m

| Kitchen   | 3.02m x 2.49m | 9'11" x 8'2"  |
|-----------|---------------|---------------|
| Family    | 4.68m x 3.45m | 15'4" x 11'4" |
| Dining    | 2.78m x 2.49m | 9′1″ x 8′2″   |
| Cloakroom | 1.96m x 0.92m | 6'5" x 3'0"   |

Clks - Cloakroom W - Fitted wardrobe WS - Wardrobe Space (suggestion only, wardrobe not included)

Hall