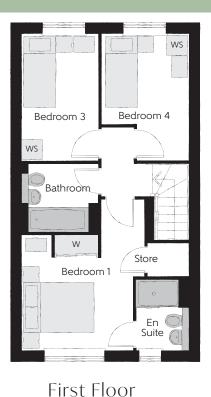

## Second Floor

| Bedroom 1          | 4.18m x 3.44m | 13'9" x 11'4" |
|--------------------|---------------|---------------|
| Bedroom 1 En Suite | 1.96m x 1.45m | 6′5″ x 4′9″   |
| Bedroom 3          | 3.53m x 2.15m | 11'7" x 7'1"  |
| Bedroom 4          | 3.50m x 2.43m | 11'6" x 8'0"  |
| Bathroom           | 2.15m x 1.90m | 7'1" x 6'3"   |

Clks - Cloakroom W - Fitted wardrobe WS - Wardrobe Space (suggestion only, wardrobe not included)

Hall