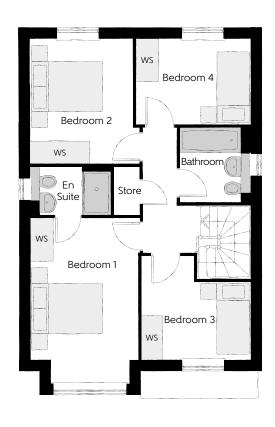

## First Floor

| Bedroom 1          | 4.59m x 2.96m | 15'1" x 9'9"  |
|--------------------|---------------|---------------|
| Bedroom 1 En Suite | 2.22m x 1.35m | 7'4" x 4'5"   |
| Bedroom 2          | 3.46m x 3.03m | 11'4" x 9'11" |
| Bedroom 3          | 3.04m x 2.87m | 9'11" x 9'5"  |
| Bedroom 4          | 3.17m x 2.38m | 10′5″ x 7′10″ |
| Bathroom           | 2.08m x 1.91m | 6′10" x 6′3"  |

Clks - Cloakroom WS - Wardrobe Space (suggestion only, wardrobe not included)