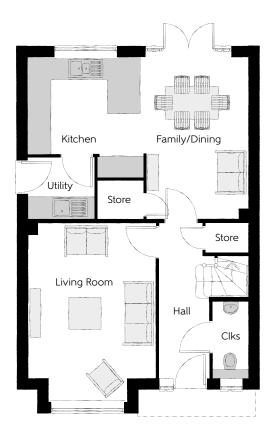

## **Ground Floor**

| Kitchen       | 3.34m x 3.20m | 10′11″ × 10′6″ |
|---------------|---------------|----------------|
| Family/Dining | 4.48m x 2.88m | 14'8" x 9'6"   |
| Living Room   | 4.94m x 3.54m | 16'3" x 11'7"  |
| Utility       | 1.84m x 1.71m | 6'0" x 5'7"    |
| Cloakroom     | 2.08m x 0.97m | 6′10" x 3′2"   |

Clks - Cloakroom WS - Wardrobe Space (suggestion only, wardrobe not included)