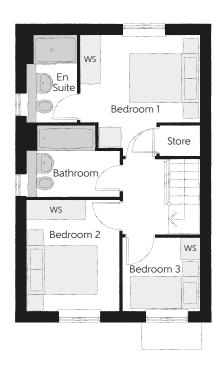

## First Floor

| Bedroom 1          | 3.29m x 3.34m | 10'10" x 11'0" |
|--------------------|---------------|----------------|
| Bedroom 1 En Suite | 1.40m x 2.43m | 4′7″ x 8′0″    |
| Bedroom 2          | 2.52m x 3.09m | 8'3" x 10'2"   |
| Bedroom 3          | 2.17m x 2.04m | 7′1″ x 6′8″    |
| Bathroom           | 2.52m x 1.97m | 8'3" x 6'5"    |

Clks - Cloakroom WS - Wardrobe Space (suggestion only, wardrobe not included)