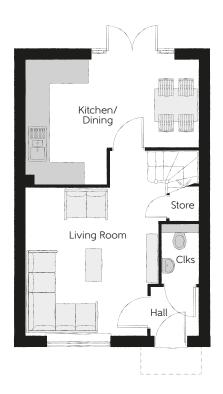

## **Ground Floor**

| Kitchen/Dining | 4.78m x 3.45m | 15'8" x 11'4"  |
|----------------|---------------|----------------|
| Living Room    | 3.68m x 5.14m | 12'1" x 16'10" |
| Cloakroom      | 1.01m x 1.66m | 3'4" x 5'5"    |

Clks - Cloakroom WS - Wardrobe Space (suggestion only, wardrobe not included)