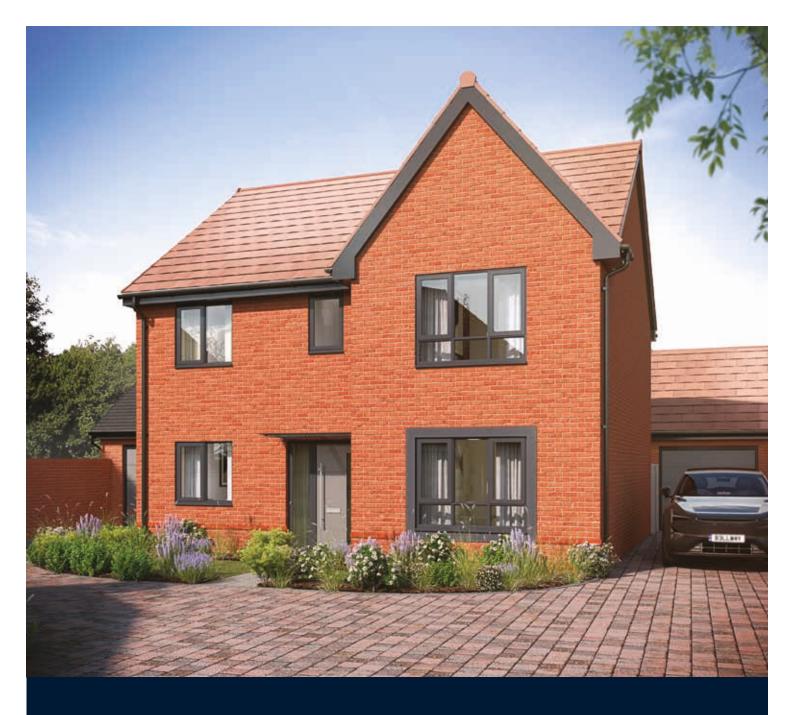

## The Philosopher

FOUR BEDROOM HOME







## First Floor

| Bedroom 1          | 3.39m x 4.92m                | 11'1" x 16'2"              |
|--------------------|------------------------------|----------------------------|
| Bedroom 1 En Suite | 2.23m x 2.27m                | 7'4" x 7'5"                |
| Bedroom 2          | 3.39m x 3.89m                | 11'1" x 12'9"              |
| Bedroom 3          | 2.55m x 5.03m                | 8'4" x 16'6"               |
| Bedroom 4          | 2.75m x 2.76m                | 9'0" x 9'1"                |
| Bathroom           | 2.02m x 2.76m<br>(max) (max) | 6′8″ x 9′1″<br>(max) (max) |



## Ground Floor

| Kitchen       | 3.71m x 3.30m | 12'2" x 10'10"    |
|---------------|---------------|-------------------|
| Family/Dining | 4.63m x 3.