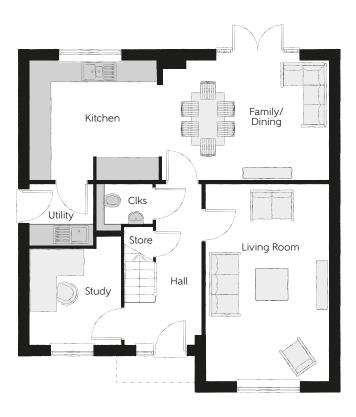

## Ground Floor

| Kitchen       | 3.71m x 3.30m | 12'2" x 10'10"    |
|---------------|---------------|-------------------|
| Family/Dining | 4.63m x 3.30m | 15'2" x 10'10"    |
| Living Room   | 3.39m x 5.45m | 11'1" × 17'11"    |
| Study         | 2.55m x 3.03m | 8'4" x 9'11"      |
| Utility       | 1.78m x 1.71m | 5′10″ x 5′7″      |
| Cloakroom     | 1.57m x 1.32m | 5'2" x 4'4" (max) |

Clks - Cloakroom WS - Wardrobe Space (suggestion only, wardrobe not included)