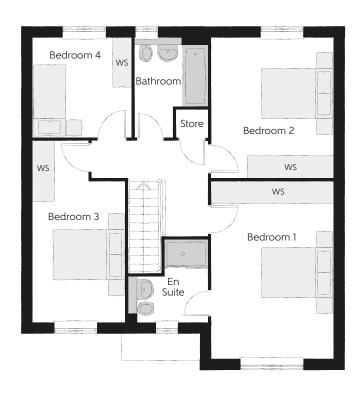

## First Floor

| Bedroom 1          | 3.39m x 4.92m                | 11'1" x 16'2"              |
|--------------------|------------------------------|----------------------------|
| Bedroom 1 En Suite | 2.23m x 2.27m                | 7'4" x 7'5"                |
| Bedroom 2          | 3.39m x 3.89m                | 11'1" x 12'9"              |
| Bedroom 3          | 2.55m x 5.03m                | 8'4" x 16'6"               |
| Bedroom 4          | 2.75m x 2.76m                | 9'0" x 9'1"                |
| Bathroom           | 2.02m x 2.76m<br>(max) (max) | 6′8″ x 9′1″<br>(max) (max) |

Clks - Cloakroom WS - Wardrobe Space (suggestion only, wardrobe not included)