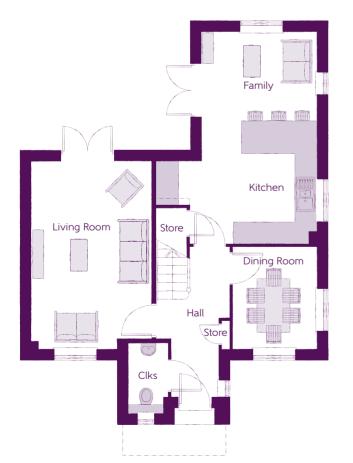

## Ground Floor

**Kitchen** Family **Living Room Dining Room** Cloakroom

4.438m x 3.170m 3.160m x 2.706m 5.185m x 3.300m 2.819m x 2.320m 1.910m x 1.073m

14'6" x 10'5" 10'4" × 8'10" 17'0" × 10'10" 9'3" x 7'7" 6'3" x 3'6"

Clks - Cloakroom WS - Wardrobe Space (suggestion only, wardrobe not included) ----- - Reduced Head Height

Furniture arrangements are for illustrative purposes only. Items are not included, nor to scale.

The items shown in this key may be subject to change, and positions could vary from those indicated on this floorplan. Please refer to Sales Advisor for details of your selected plot. Computer generated image shown overleaf. External finishes, landscaping and configuration may vary from plot to plot. Please refer to Sales Advisor for further details. All dimensions are approximate and should not be used for carpet sizes, appliance spaces or furniture. We operate a policy of continuous improvement and individual features such as kitchen and bathroom layouts, doors, windows, garages and elevational treatments may vary from time to time. Consequently these particulars should be treated as general guidance only and do not constitute a contract, part of a contract or a warranty. SI/CB/215/E01/D/01a/C.