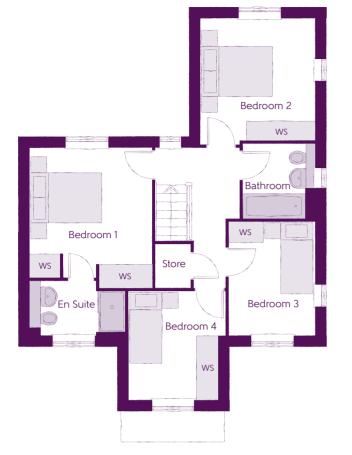

## First Floor

| Bedroom 1          |
|--------------------|
| Bedroom 1 En Suite |
| Bedroom 2          |
| Bedroom 3          |
| Bedroom 4          |
| Bathroom           |
|                    |

3.894m x 3.359m 2.612m x 1.500m 3.461m x 3.160m 3.145m x 2.383m 3.003m x 2.714m 2.003m x 1.995m

12'9" × 11'0" 8′7″ × 4′11″ 11'4" x 10'5" 10'4" × 7'10" 9'10" × 8'11" 6'7" x 6'7"

Clks - Cloakroom WS - Wardrobe Space (suggestion only, wardrobe not included) ----- - Reduced Head Height

Furniture arrangements are for illustrative purposes only. Items are not included, nor to scale.

The items shown in this key may be subject to change, and positions could vary from those indicated on this floorplan. Please refer to Sales Advisor for details of your selected plot. Computer generated image shown overleaf. External finishes, landscaping and configuration may vary from plot to plot. Please refer to Sales Advisor for further details. All dimensions are approximate and should not be used for carpet sizes, appliance spaces or furniture. We operate a policy of continuous improvement and individual features such as kitchen and bathroom layouts, doors, windows, garages and elevational treatments may vary from time to time. Consequently these particulars should be treated as general guidance only and do not constitute a contract, part of a contract or a warranty. SI/CB/215/E01/D/01a/C.