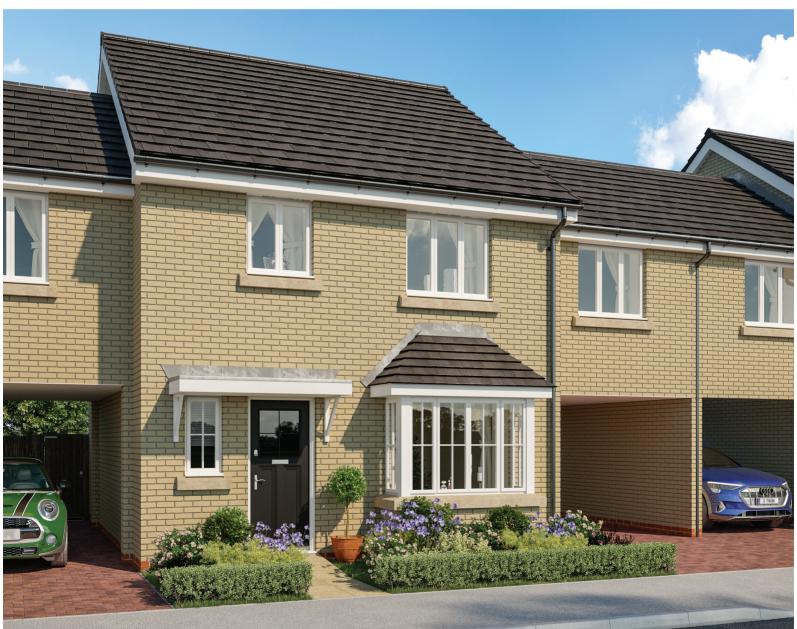

## First Floor

| 3.400m x 3.020m | 11'2" × 9'11" |
|-----------------|---------------|
| 2.440m x 1.195m | 8′0″ x 3′11″  |
| 4.865m x 3.250m | 16'0" × 10'8" |
| 3.040m x 2.475m | 10′0″ × 8′1″  |
| 1.965m x 1.940m | 6′5″ x 6′4″   |
| 2.475m x 2.328m | 8′1″ x 7′8″   |