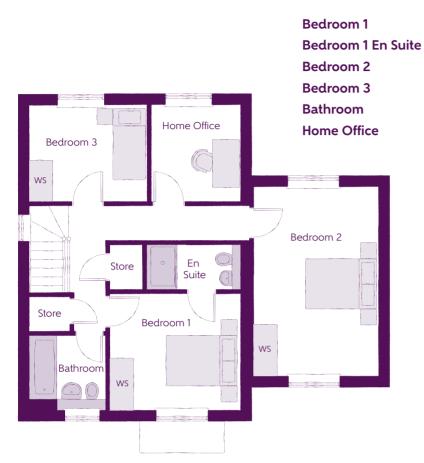

## Ground Floor

 Kitchen/Dining
 5.455m x 3.050m
 17"11" x 10'0"

 Living Room
 4.685m x 3.216m
 15'4" x 10'7"

 Cloakroom
 1.900m x 0.938m
 6'3" x 3'1"

Clks - Cloakroom WS - Wardrobe Space (suggestion only, wardrobe not included)