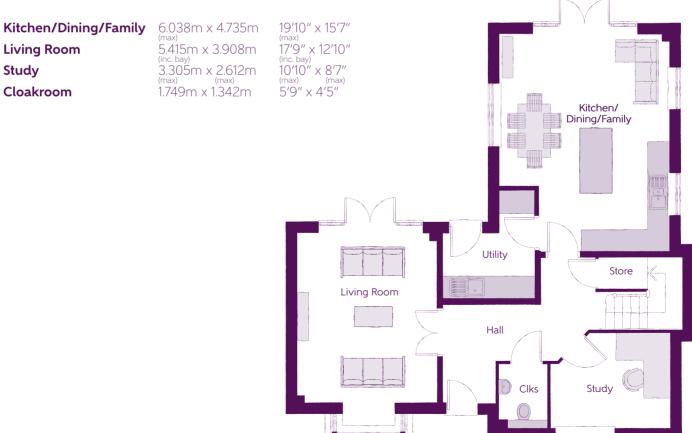

## First Floor

## Ground Floor

Clks - Cloakroom WS - Wardrobe Space (suggestion only, wardrobe not included)