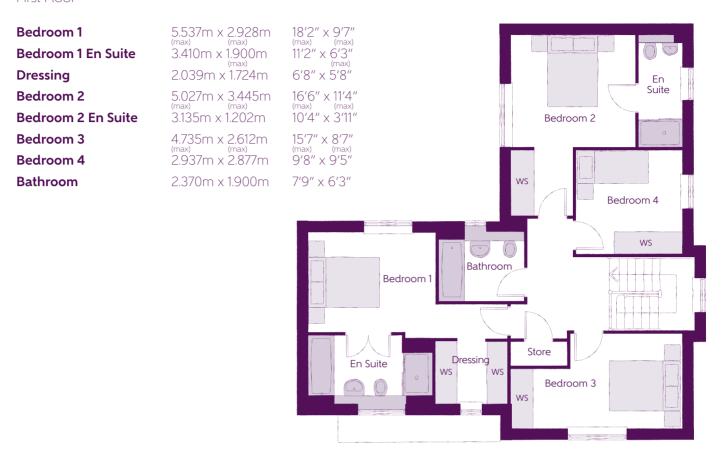

## First Floor

## Ground Floor

Clks - Cloakroom WS - Wardrobe Space (suggestion only, wardrobe not included)