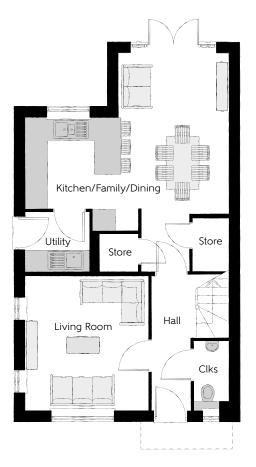

## Ground Floor

| Kitchen/Family/Dining | 5.64m x 4.48m | 18′6″ x 14′8″ |
|-----------------------|---------------|---------------|
| Living Room           | 3.71m x 3.42m | 12'2" x 11'3" |
| Utility               | 1.78m x 1.66m | 5'10" x 5'5"  |
| Cloakroom             | 1.91m x 0.96m | 6'3" x 3'2"   |

Clks - Cloakroom WS - Wardrobe Space (suggestion only, wardrobe not included)