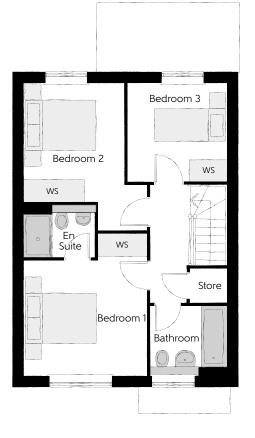

## First Floor

| Bedroom 1          | 3.93m x 3.44m | 12'11" x 11'3" |
|--------------------|---------------|----------------|
| Bedroom 1 En Suite | 1.98m x 1.46m | 6'6" x 4'9"    |
| Bedroom 2          | 4.10m x 3.44m | 13'5" x 11'3"  |
| Bedroom 3          | 2.74m x 2.74m | 9'0" x 9'0"    |
| Bathroom           | 2.11m x 1.91m | 6'11" x 6'3"   |

Clks - Cloakroom WS - Wardrobe Space (suggestion only, wardrobe not included)