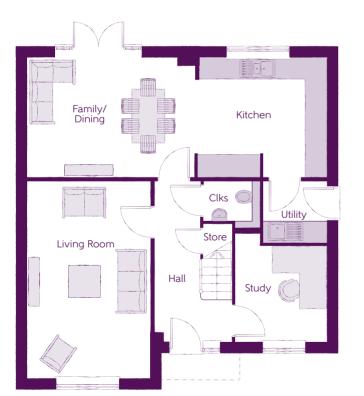

## Ground Floor

| Kitchen       | 3.710m x 3.298m | 12'2" × 10'10" |
|---------------|-----------------|----------------|
| Family/Dining | 4.625m x 3.298m | 15'2" x 10'10" |
| Living Room   | 5.450m x 3.385m | 17'11" × 11'1" |
| Study         | 3.035m x 2.548m | 10'11" x 8'4"  |
| Utility       | 1.778m x 1.713m | 5'10" x 5'7"   |
| Cloakroom     | 1.572m x 1.315m | 5'2" x 4'3"    |
|               |                 |                |

 ${\sf Clks-Cloakroom} \quad {\sf WS-Wardrobe\ Space\ (suggestion\ only,\ wardrobe\ not\ included)}$ 

Furniture arrangements are for illustrative purposes only. Items are not included, nor to scale.

The items shown in this key may be subject to change, and positions could vary from those indicated on this floorplan. Please refer to Sales Advisor for details of your selected plot. Computer generated image shown overleaf. External finishes, landscaping and configuration may vary from plot to plot. Please refer to Sales Advisor for further details. All dimensions are approximate and should not be used for carpet sizes, appliance spaces or furniture. We operate a policy of continuous improvement and individual features such as kitchen and bathroom layouts, doors, windows, garages and elevational treatments may vary from time to time. Consequently these particulars should be treated as general guidance only and do not constitute a contract, part of a contract or a warranty. PH/CB/215/E01/D/02/D.