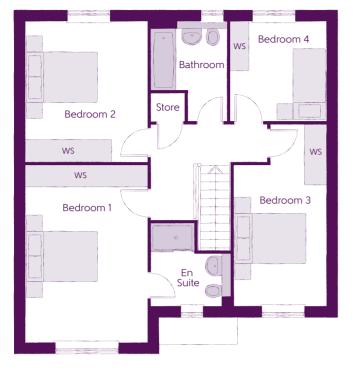

## First Floor

| Bedroom 1          | 4.923m x 3.385m | 16'2" x 11'1"         |
|--------------------|-----------------|-----------------------|
| Bedroom 1 En Suite | 2.272m x 2.227m | 7′5″ x 7′3″           |
| Bedroom 2          | 3.887m x 3.385m | 12'9" x 11'1"         |
| Bedroom 3          | 5.035m x 2.548m | 16′6″ x 8′4″<br>(max) |
| Bedroom 4          | 2.763m x 2.750m | 9'0" × 9'0"           |
| Bathroom           | 2.763m x 2.025m | 9′0″ × 6′7″           |

 ${\sf Clks-Cloakroom} \quad {\sf WS-Wardrobe\ Space\ (suggestion\ only,\ wardrobe\ not\ included)}$ 

Furniture arrangements are for illustrative purposes only. Items are not included, nor to scale.

The items shown in this key may be subject to change, and positions could vary from those indicated on this floorplan. Please refer to Sales Advisor for details of your selected plot. Computer generated image shown overleaf. External finishes, landscaping and configuration may vary from plot to plot. Please refer to Sales Advisor for further details. All dimensions are approximate and should not be used for carpet sizes, appliance spaces or furniture. We operate a policy of continuous improvement and individual features such as kitchen and bathroom layouts, doors, windows, garages and elevational treatments may vary from time to time. Consequently these particulars should be treated as general guidance only and do not constitute a contract, part of a contract or a warranty. PH/CB/215/E01/D/02/D.