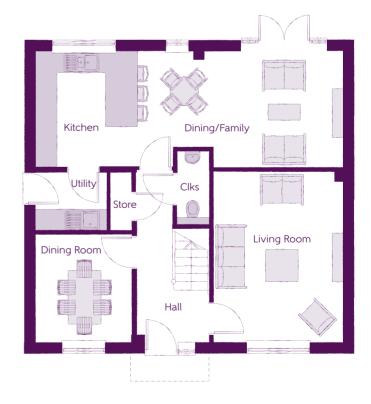

## Ground Floor

| Kitchen       | 3.220m x 2.818m | 10'7" x 9'3"         |
|---------------|-----------------|----------------------|
| Dining/Family | 5.742m x 3.220m | 18'10" x 10'7"       |
| Living Room   | 4.740m x 3.586m | 15′7″ x 11′9″        |
| Dining Room   | 3.020m x 2.667m | 9'11" x 8'9"         |
| Utility       | 1.981m x 1.632m | 6'6" x 5'4"          |
| Cloakroom     | 2.059m x 0.903m | 6′9″ x 3′0″<br>(max) |

 ${\sf Clks-Cloakroom} \quad {\sf WS-Wardrobe\ Space\ (suggestion\ only,\ wardrobe\ not\ included)}$ 

Furniture arrangements are for illustrative purposes only. Items are not included, nor to scale.

The items shown in this key may be subject to change, and positions could vary from those indicated on this floorplan. Please refer to Sales Advisor for details of your selected plot. Computer generated image shown overleaf. External finishes, landscaping and configuration may vary from plot to plot. Please refer to Sales Advisor for further details. All dimensions are approximate and should not be used for carpet sizes, appliance spaces or furniture. We operate a policy of continuous improvement and individual features such as kitchen and bathroom layouts, doors, windows, garages and elevational treatments may vary from time to time. Consequently these particulars should be treated as general guidance only and do not constitute a contract, part of a contract or a warranty. GO/CB/215/E01/D/01/F.