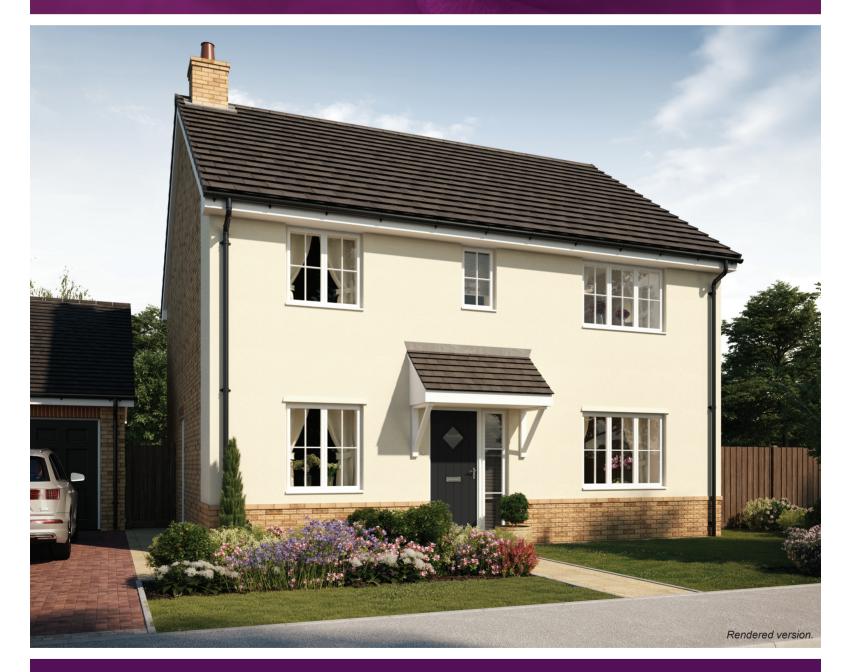

## THE ASTER

## FOUR BEDROOM HOME







## First Floor

| Bedroom 1<br>Bedroom 1 En Suite | 4.261m x 3.648m<br><sup>(max)</sup> 2.279m x 1.443m | 13′11″ x 11′11″<br><sup>(max)</sup> <sup>(max)</sup><br>7′5″ x 4′8″ |
|---------------------------------|-----------------------------------------------------|---------------------------------------------------------------------|
| Bedroom 2                       | 3.690m x 3.648m                                     | 12′1″ x 11′11″<br>(max)                                             |
| Bedroom 2 En Suite              | 2.603m x 1.528m                                     | 8'6" x 5'0"                                                         |
| Bedroom 3                       | 4.376m x 2.656m                                     | 14'4" x 8'9"