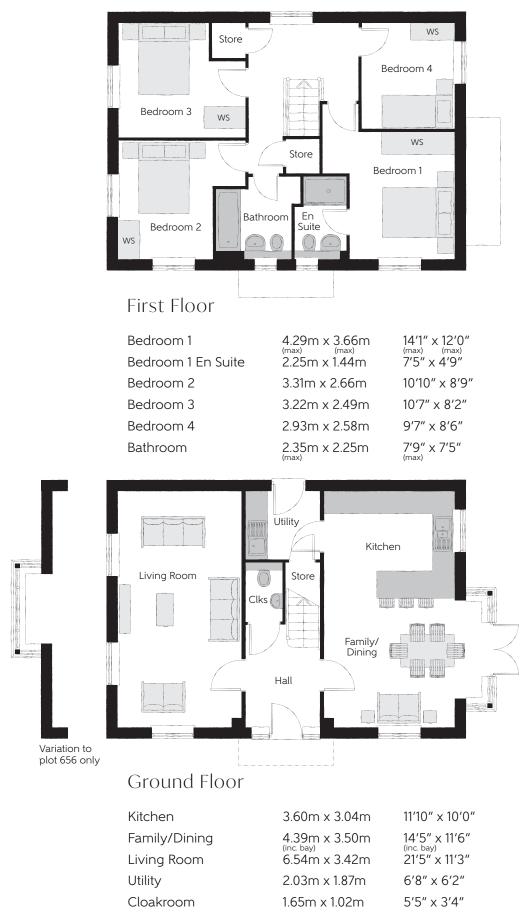

## The Bowyer

Clks - Cloakroom WS - Wardrobe Space (suggestion only, wardrobe not included)

Furniture arrangements are for illustrative purposes only. Items are not included, nor to scale.

The items shown in this key may be subject to change, and positions could vary from those indicated on this floorplan. Please refer to Sales Advisor for details of your selected plot. Computer generated image shown overleaf. External finishes, landscaping and configuration may vary from plot to plot. Please refer to Sales Advisor for further details. All dimensions are approximate and should not be used for carpet sizes, appliance spaces or furniture. We operate a policy of continuous improvement and individual features such as kitchen and bathroom layouts, doors, windows, garages and elevational treatments may vary from time to time. Consequently these particulars should be treated as general guidance only and do not constitute a contract, part of a contract or a warranty.