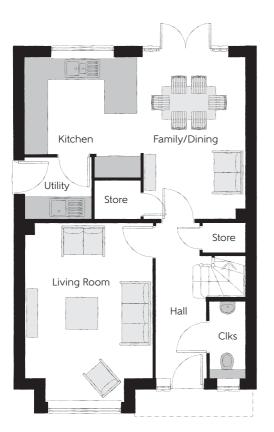

## Ground Floor

| Kitchen       | 3.34m x 3.20m | 10'11" x 10'6"              |
|---------------|---------------|-----------------------------|
| Family/Dining | 4.48m x 2.88m | 14'8" x 9'6"                |
| Living Room   | 4.94m x 3.54m | 16'3" x 11'7"<br>(inc. bay) |
| Utility       | 1.84m x 1.71m | 6'0" x 5'7"                 |
| Cloakroom     | 2.08m x 0.97m | 6'10" x 3'2"                |
|               |               |                             |