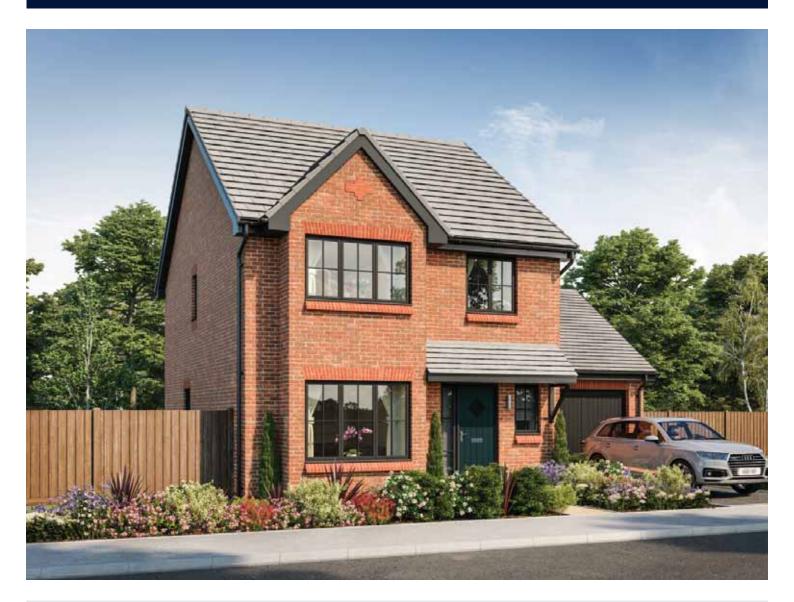

## The Scrivener

FOUR BEDROOM HOME





bellway.co.uk

## The Scrivener



## First Floor

| Bedroom 1          | 4.59m x 2.96m | 15'1" x 9'9"<br>(inc. bay) |
|--------------------|---------------|----------------------------|
| Bedroom 1 En Suite | 2.22m x 1.35m | 7'4" x 4'5"                |
| Bedroom 2          | 3.46m x 3.03m | 11'4" x 9'11"              |
| Bedroom 3          | 3.04m x 2.87m | 9'11" x 9'5"               |
| Bedroom 4          | 3.17m x 2.38m | 10'5" x 7'10"              |
| Bathroom           | 2.08m x 1.91m | 6'10" x 6'3"               |



## Ground Floor

| Kitchen       | 3.34m x 3.20m | 10'11" x 10'6"              |
|---------------|---------------|-----------------------------|
| Family/Dining | 4.48m x 2.88m | 14'8" x 9'6"                |
| Living Room   | 4.94m x 3.54m | 16'3" x 11'7"<br>(inc.