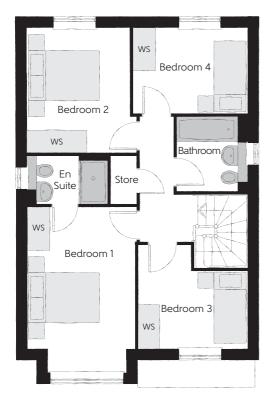

## First Floor

| Bedroom 1          | 4.59m x 2.96m | 15'1" x 9'9"<br>(inc. bay) |
|--------------------|---------------|----------------------------|
| Bedroom 1 En Suite | 2.22m x 1.35m | 7'4" x 4'5"                |
| Bedroom 2          | 3.46m x 3.03m | 11'4" x 9'11"              |
| Bedroom 3          | 3.04m x 2.87m | 9'11" x 9'5"               |
| Bedroom 4          | 3.17m x 2.38m | 10'5" x 7'10"              |
| Bathroom           | 2.08m x 1.91m | 6'10" x 6'3"               |