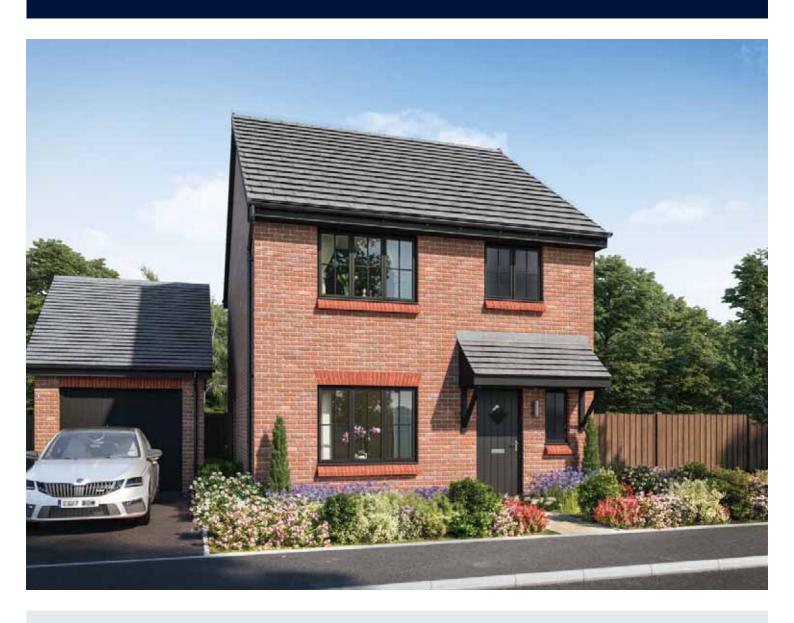

## The Mason

THREE BEDROOM HOME







## First Floor

| Bedroom 1          | 3.93m x 3.44m | 12'11" x 11'3" |
|--------------------|---------------|----------------|
| Bedroom 1 En Suite | 1.98m x 1.46m | 6'6" x 4'9"    |
| Bedroom 2          | 4.10m x 3.44m | 13'5" x 11'3"  |
| Bedroom 3          | 2.74m x 2.74m | 9'0" x 9'0"    |
| Bathroom           | 2.11m x 1.91m | 6′11" x 6′3"   |



## **Ground Floor**

| Kitchen/Family/Dining | 5.64m x 4.48m | 18'6" x 14'8" |
|-----------------------|---------------|---------------|
| Living Room           | 3.71m x 3.42m | 12'2" x 11'3" |
| Utility               | 1.78m x 1.66m | 5′10″ × 5′5″  |
| Cloakroom             | 1.91m x 0.96m | 6'3" x 3'2"   |

Clks - Cloakroom WS - Wardrobe Space (suggestion only, wardrobe not included)

## $Furniture\ arrangements\ are\ for\ illustrat