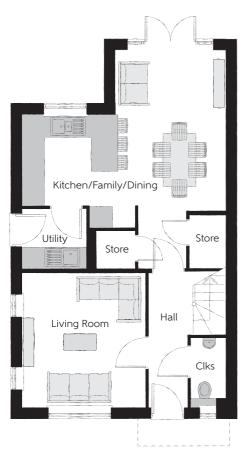

## **Ground Floor**

| Kitchen/Family/Dining | 5.64m x 4.48m | 18'6" x 14'8" |
|-----------------------|---------------|---------------|
| Living Room           | 3.71m x 3.42m | 12'2" x 11'3" |
| Utility               | 1.78m x 1.66m | 5′10″ × 5′5″  |
| Cloakroom             | 1.91m x 0.96m | 6'3" x 3'2"   |

Clks - Cloakroom WS - Wardrobe Space (suggestion only, wardrobe not included)

## $Furniture\ arrangements\ are\ for\ illustrative\ purposes\ only.\ Items\ are\ not\ included,\ nor\ to\ scale.$

The items shown in this key may be subject to change, and positions could vary from those indicated on this floorplan. Please refer to Sales Advisor for details of your selected plot. Computer generated image shown overleaf. External finishes, landscaping and configuration may vary from plot to plot. Please refer to Sales Advisor for further details. All dimensions are approximate and should not be used for carpet sizes, appliance spaces or furniture. We operate a policy of continuous improvement and individual features such as kitchen and bathroom layouts, doors, windows, garages and elevational treatments may vary from time to time. Consequently these particulars should be treated as general guidance only and do not constitute a contract, part of a contract or a warranty. MA/CB/500/S00/D/01/C.