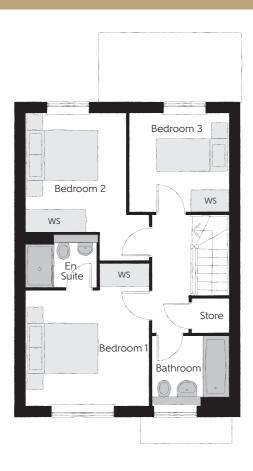

## First Floor

| Bedroom 1          | 3.93m x 3.44m | 12'11" x 11'3" |
|--------------------|---------------|----------------|
| Bedroom 1 En Suite | 1.98m x 1.46m | 6'6" x 4'9"    |
| Bedroom 2          | 4.10m x 3.44m | 13'5" x 11'3"  |
| Bedroom 3          | 2.74m x 2.74m | 9'0" x 9'0"    |
| Bathroom           | 2.11m x 1.91m | 6′11" x 6′3"   |

Clks - Cloakroom WS - Wardrobe Space (suggestion only, wardrobe not included)

## $Furniture\ arrangements\ are\ for\ illustrative\ purposes\ only.\ Items\ are\ not\ included,\ nor\ to\ scale.$

The items shown in this key may be subject to change, and positions could vary from those indicated on this floorplan. Please refer to Sales Advisor for details of your selected plot. Computer generated image shown overleaf. External finishes, landscaping and configuration may vary from plot to plot. Please refer to Sales Advisor for further details. All dimensions are approximate and should not be used for carpet sizes, appliance spaces or furniture. We operate a policy of continuous improvement and individual features such as kitchen and bathroom layouts, doors, windows, garages and elevational treatments may vary from time to time. Consequently these particulars should be treated as general guidance only and do not constitute a contract, part of a contract or a warranty. MA/CB/500/S00/D/01/C.