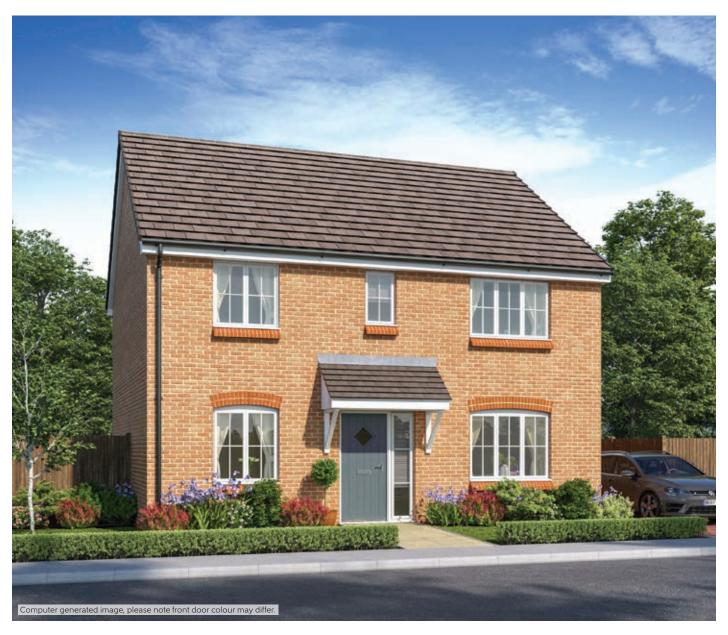

## The Luthier

Four bedroom home









## First Floor

| Bedroom 1          | 4.206m x 3.384m | 13′10" × 11′1" |
|--------------------|-----------------|----------------|
| Bedroom 1 En Suite | 2.025m x 1.548m | 6′8″ x 5′1″    |
| Bedroom 2          | 3.957m x 3.742m | 13'0" x 12'3"  |
| Bedroom 3          | 3.615m x 2.702m | 11'10" x 8'10" |
| Bedroom 4          | 3.365m x 3.306m | 11'0" x 10'10" |
| Bathroom           | 2.150m x 2.077m | 7′1″ x 6′10″   |



## Ground Floor

| Kitchen       | 2.919m x 2.880m | 9′7″ x 9′5″    |
|---------------|-----------------|----------------|
| Family/Dining | 5.480m x 3.367m | 18'0" x 11'1"  |
| Living Room   | 4.143m x 3.321m | 13′7″ x 10′11″ |
| Study         | 2.730m x 2.302m | 8'11" x 7'7"   |
| Cloakroom     | 2.200m x 1.845m | 7′3″ x 6′1″    |

Clks - Cloakroom WS - Wardrobe Sp