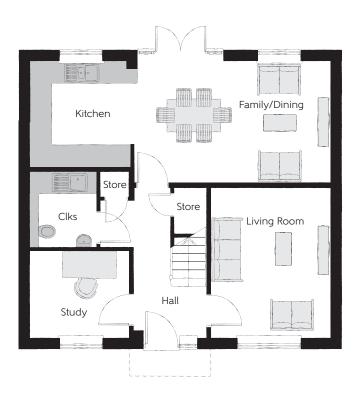

## Ground Floor

| Kitchen       | 2.919m x 2.880m | 9′7″ x 9′5″    |
|---------------|-----------------|----------------|
| Family/Dining | 5.480m x 3.367m | 18'0" x 11'1"  |
| Living Room   | 4.143m x 3.321m | 13′7″ x 10′11″ |
| Study         | 2.730m x 2.302m | 8'11" x 7'7"   |
| Cloakroom     | 2.200m x 1.845m | 7′3″ x 6′1″    |

Clks - Cloakroom WS - Wardrobe Space (suggestion only, wardrobe not included)