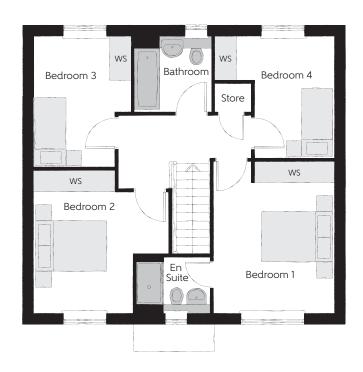

## First Floor

| Bedroom 1          | 4.206m x 3.384m | 13′10" × 11′1" |
|--------------------|-----------------|----------------|
| Bedroom 1 En Suite | 2.025m x 1.548m | 6′8″ x 5′1″    |
| Bedroom 2          | 3.957m x 3.742m | 13'0" x 12'3"  |
| Bedroom 3          | 3.615m x 2.702m | 11'10" x 8'10" |
| Bedroom 4          | 3.365m x 3.306m | 11'0" x 10'10" |
| Bathroom           | 2.150m x 2.077m | 7′1″ x 6′10″   |

Clks - Cloakroom WS - Wardrobe Space (suggestion only, wardrobe not included)