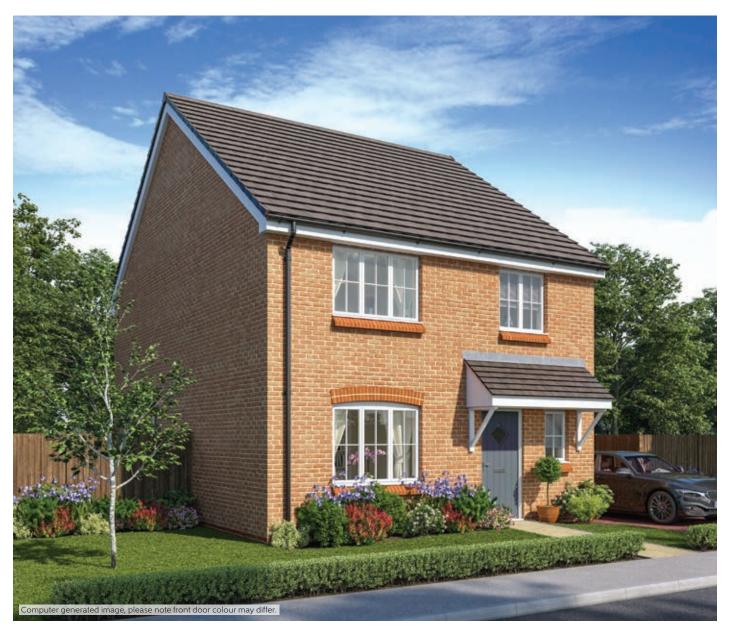

## The Reedmaker

Four bedroom home









## First Floor

| Bedroom 1          | 3.776m x 3.187m | 12′5″ x 10′5″ |
|--------------------|-----------------|---------------|
| Bedroom 1 En Suite | 2.050m x 1.543m | 6′9″ x 5′1″   |
| Bedroom 2          | 3.345m x 2.734m | 11'0" x 9'0"  |
| Bedroom 2 En Suite | 2.050m x 1.543m | 6′9″ x 5′1″   |
| Bedroom 3          | 3.601m x 2.248m | 11'10" x 7'5" |
| Bedroom 4          | 3.397m x 2.224m | 11'2" x 7'4"  |
| Bathroom           | 2.152m x 1.980m | 7′1″ x 6′6″   |



## Ground Floor

| Kitchen     | 3.278m x 3.255m | 10'9" x 10'8" |
|-------------|-----------------|---------------|
| Dining      | 4.424m x 3.168m | 14'6" x 10'5" |
| Living Room | 4.774m x 3.385m | 15′8″ x 11′1″ |
| Utility     | 1.779m x 1.658m | 5′10" x 5′5"  |
| Cloakroom   | 2.224m x 1.462m | 7'4" x 4'10"  |

C