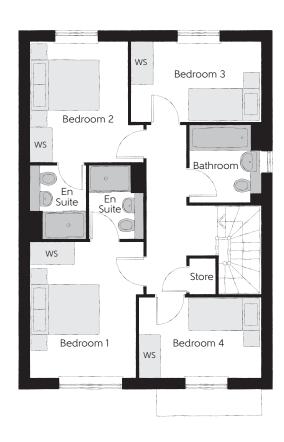

## First Floor

| Bedroom 1          | 3.776m x 3.187m | 12′5″ x 10′5″ |
|--------------------|-----------------|---------------|
| Bedroom 1 En Suite | 2.050m x 1.543m | 6′9″ x 5′1″   |
| Bedroom 2          | 3.345m x 2.734m | 11'0" x 9'0"  |
| Bedroom 2 En Suite | 2.050m x 1.543m | 6′9″ x 5′1″   |
| Bedroom 3          | 3.601m x 2.248m | 11'10" x 7'5" |
| Bedroom 4          | 3.397m x 2.224m | 11'2" x 7'4"  |
| Bathroom           | 2.152m x 1.980m | 7′1″ x 6′6″   |

Clks - Cloakroom WS - Wardrobe Space (suggestion only, wardrobe not included)

## Furniture arrangements are for illustrative purposes only. Items are not included, nor to scale.

The items shown in this key may be subject to change, and positions could vary from those indicated on this floorplan. Please refer to Sales Advisor for details of your selected plot. Computer generated image shown overleaf. External finishes, landscaping and configuration may vary from plot to plot. Please refer to Sales Advisor for further details. All dimensions are approximate and should not be used for carpet sizes, appliance spaces or furniture. We operate a policy of continuous improvement and individual features such as kitchen and bathroom layouts, doors, windows, garages and elevational treatments may vary from time to time. Consequently these particulars should be treated as general guidance only and do not constitute a contract, part of a contract or a warranty. RE/CB/500/S00/D/01/C.