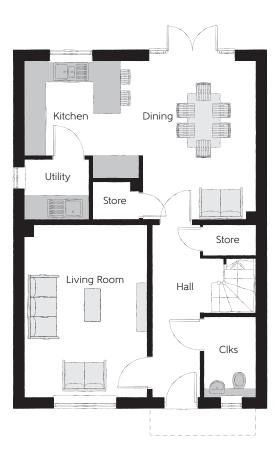

## Ground Floor

| Kitchen     | 3.278m x 3.255m | 10'9" x 10'8" |
|-------------|-----------------|---------------|
| Dining      | 4.424m x 3.168m | 14'6" x 10'5" |
| Living Room | 4.774m x 3.385m | 15′8″ x 11′1″ |
| Utility     | 1.779m x 1.658m | 5′10" x 5′5"  |
| Cloakroom   | 2.224m x 1.462m | 7'4" x 4'10"  |

Clks - Cloakroom WS - Wardrobe Space (suggestion only, wardrobe not included)

## Furniture arrangements are for illustrative purposes only. Items are not included, nor to scale.

The items shown in this key may be subject to change, and positions could vary from those indicated on this floorplan. Please refer to Sales Advisor for details of your selected plot. Computer generated image shown overleaf. External finishes, landscaping and configuration may vary from plot to plot. Please refer to Sales Advisor for further details. All dimensions are approximate and should not be used for carpet sizes, appliance spaces or furniture. We operate a policy of continuous improvement and individual features such as kitchen and bathroom layouts, doors, windows, garages and elevational treatments may vary from time to time. Consequently these particulars should be treated as general guidance only and do not constitute a contract, part of a contract or a warranty. RE/CB/500/S00/D/01/C.