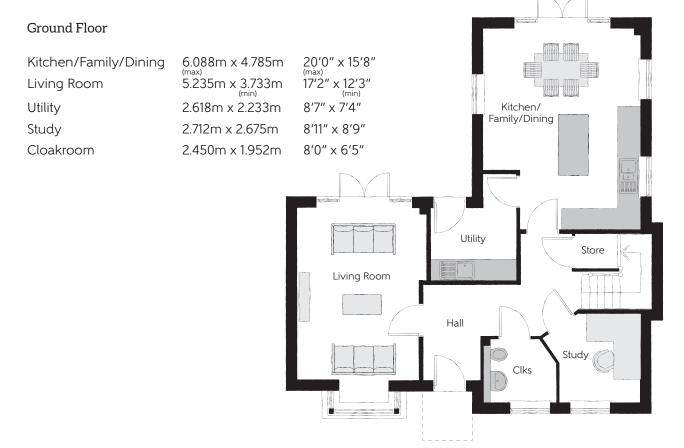

## Furniture arrangements are for illustrative purposes only. Items are not included, nor to scale.

The items shown in this key may be subject to change, and positions could vary from those indicated on this floorplan. Please refer to Sales Advisor for details of your selected plot. Computer generated image shown overleaf. External finishes, landscaping and configuration may vary from plot to plot. Please refer to Sales Advisor for further details. All dimensions are approximate and should not be used for carpet sizes, appliance spaces or furniture. We operate a policy of continuous improvement and individual features such as kitchen and bathroom layouts, doors, windows, garages and elevational treatments may vary from time to time. Consequently these particulars should be treated as general guidance only and do not constitute a contract, part of a contract or a warranty.