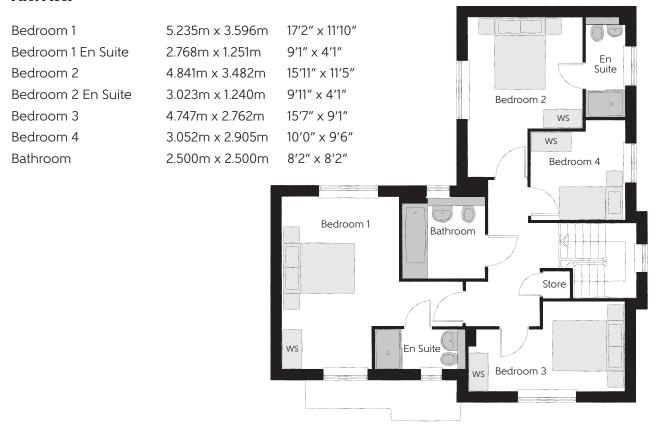

## First Floor

Clks - Cloakroom WS - Wardrobe Space (suggestion only, wardrobe not included)

## Furniture arrangements are for illustrative purposes only. Items are not included, nor to scale.

The items shown in this key may be subject to change, and positions could vary from those indicated on this floorplan. Please refer to Sales Advisor for details of your selected plot. Computer generated image shown overleaf. External finishes, landscaping and configuration may vary from plot to plot. Please refer to Sales Advisor for further details. All dimensions are approximate and should not be used for carpet sizes, appliance spaces or furniture. We operate a policy of continuous improvement and individual features such as kitchen and bathroom layouts, doors, windows, garages and elevational treatments may vary from time to time. Consequently these particulars should be treated as general guidance only and do not constitute a contract, part of a contract or a warranty.