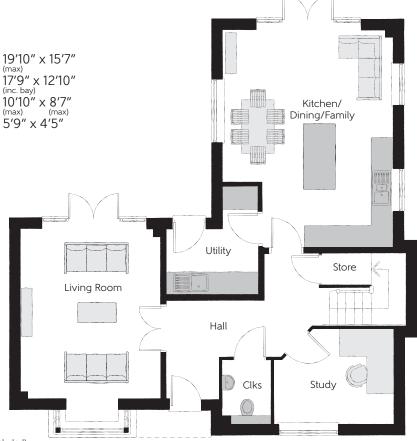

## Ground Floor

 Kitchen/Dining/Family
 6.038m x 4.735m

 Living Room
 5.415m x 3.908m

 Study
 3.305m x 2.612m

 Cloakroom
 1.749m x 1.342m

Clks - Cloakroom WS - Wardrobe Space (suggestion only, wardrobe not included)