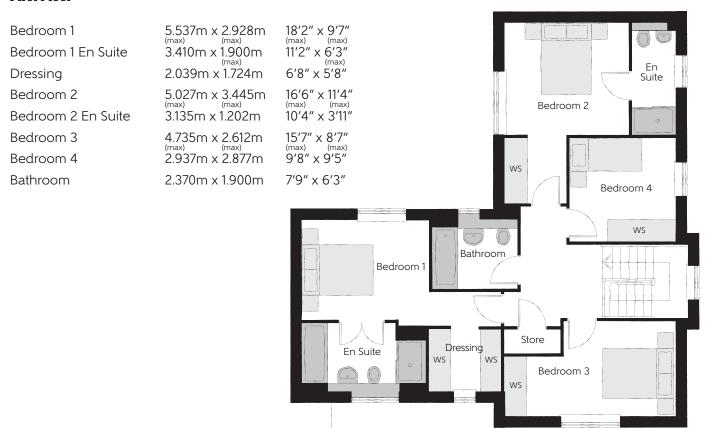

## The Jeweller

Four bedroom home







## First Floor



## Ground Floor

 Kitchen/Dining/Family
 6.038m x 4.735m

 Living Room
 5.415m x 3.908m

 Study
 3.305m x 2.612m

 Cloakroom
 1.749m x 1.342m



Clks - Cloakroom WS - Wardrobe Space (suggestion only, wardrobe not included)

## Furniture arrangements are for illustrative purposes only. Items are not included, nor to scale.

The items shown in this key may be subject to change, and positions could vary from those indicated on this floorplan. Please refer to Sales Advisor for details of your selected plot. Computer generated image shown overleaf. External finishes, landscaping and configuration may vary from plot to plot. Please refer to Sales Advisor for further details. All dimensions are approximate and should not be used for carpet sizes, appliance spaces or furniture. We operate a poli