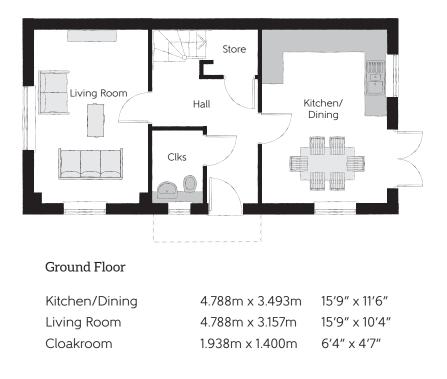

Clks - Cloakroom WS - Wardrobe Space (suggestion only, wardrobe not included)

Furniture arrangements are for illustrative purposes only. Items are not included, nor to scale.

The items shown in this key may be subject to change, and positions could vary from those indicated on this floorplan. Please refer to Sales Advisor for details of your selected plot. Computer generated image shown overleaf. External finishes, landscaping and configuration may vary from plot to plot. Please refer to Sales Advisor for further details. All dimensions are approximate and should not be used for carpet sizes, appliance spaces or furniture. We operate a policy of continuous improvement and individual features such as kitchen and bathroom layouts, doors, windows, garages and elevational treatments may vary from time to time. Consequently these particulars should be treated as general guidance only and do not constitute a contract, part of a contract or a warranty. BM/CB/400/H01/D/01/C.