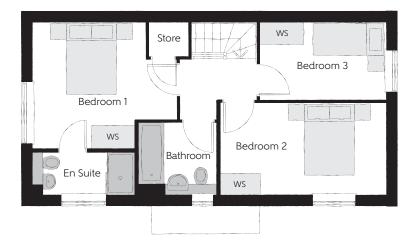

## First Floor

| Bedroom 1          | 3.998m x 3.500m | 13'1" x 11'6" |
|--------------------|-----------------|---------------|
| Bedroom 1 En Suite | 2.829m x 1.200m | 9′3″ x 3′11″  |
| Bedroom 2          | 4.593m x 2.550m | 15'1" x 8'4"  |
| Bedroom 3          | 3.493m x 2.150m | 11'6" x 7'1"  |
| Bathroom           | 2.200m x 1.980m | 7′3″ x 6′6″   |

Clks - Cloakroom WS - Wardrobe Space (suggestion only, wardrobe not included)

Furniture arrangements are for illustrative purposes only. Items are not included, nor to scale.

The items shown in this key may be subject to change, and positions could vary from those indicated on this floorplan. Please refer to Sales Advisor for details of your selected plot. Computer generated image shown overleaf. External finishes, landscaping and configuration may vary from plot to plot. Please refer to Sales Advisor for further details. All dimensions are approximate and should not be used for carpet sizes, appliance spaces or furniture. We operate a policy of continuous improvement and individual features such as kitchen and bathroom layouts, doors, windows, garages and elevational treatments may vary from time to time. Consequently these particulars should be treated as general guidance only and do not constitute a contract, part of a contract or a warranty. BM/CB/400/H01/D/01/C.