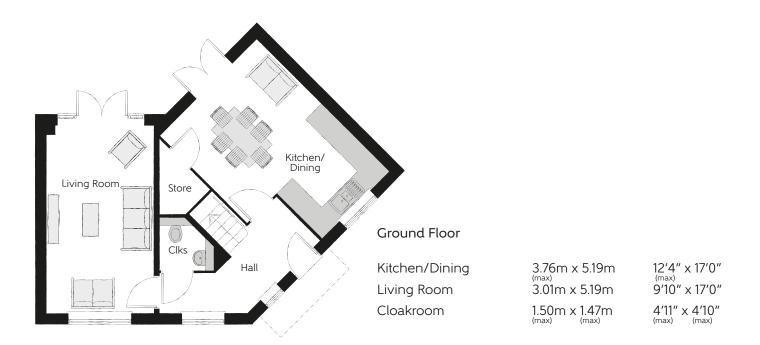

## The Tanner

THREE BEDROOM HOME

Clks - Cloakroom WS - Wardrobe Space (suggestion only, wardrobe not included)

## $Furniture\ arrangements\ are\ for\ illustrative\ purposes\ only.\ Items\ are\ not\ included,\ nor\ to\ scale.$

The items shown in this key may be subject to change, and positions could vary from those indicated on this floorplan. Please refer to Sales Advisor for details of your selected plot. Computer generated image shown overleaf. External finishes, landscaping and configuration may vary from plot to plot. Please refer to Sales Advisor for further details. All dimensions are approximate and should not be used for carpet sizes, appliance spaces or furniture. We operate a policy of continuous improvement and individual features such as kitchen and bathroom layouts, doors, windows, garages and elevational treatments may vary from time to time. Consequently these particulars should be treated as general guidance only and do not constitute a contract, part of a contract or a warranty. TN/CB/500/S00/S/01/E.