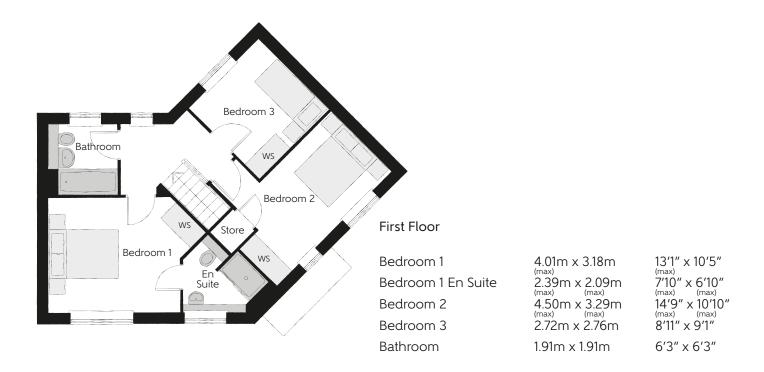

## The Tanner

THREE BEDROOM HOME

Clks - Cloakroom WS - Wardrobe Space (suggestion only, wardrobe not included)

## $Furniture\ arrangements\ are\ for\ illustrative\ purposes\ only.\ Items\ are\ not\ included,\ nor\ to\ scale.$

The items shown in this key may be subject to change, and positions could vary from those indicated on this floorplan. Please refer to Sales Advisor for details of your selected plot. Computer generated image shown overleaf. External finishes, landscaping and configuration may vary from plot to plot. Please refer to Sales Advisor for further details. All dimensions are approximate and should not be used for carpet sizes, appliance spaces or furniture. We operate a policy of continuous improvement and individual features such as kitchen and bathroom layouts, doors, windows, garages and elevational treatments may vary from time to time. Consequently these particulars should be treated as general guidance only and do not constitute a contract, part of a contract or a warranty. TN/CB/500/S00/S/01/E.